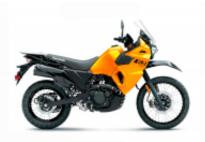

|
| en,es    |             |                 |

We will enter the Andes and their winding roads above 2,500 meters above sea level, just 2 hours from Santiago. We will visit the city's fresh water reserve and a thermal facility in a natural state. The route includes some kilometers of off-road driving. If we are lucky, we can see foxes or condors.

Approximate duration: 8 hours approx.





# 1 - Santiago - Santiago - 250

We will enter the Andes and their winding roads above 2,500 meters above sea level, just 2 hours from Santiago. We will visit the city's fresh water reserve and a thermal facility in a natural state. The route includes some kilometers of off-road driving. If we are lucky, we can see foxes or condors. Approximate duration: 8 hours approx.



DL 650 V Strom + \$70.00



**KLR 650** + \$50.00



Rally 300 + \$0.00

# Dates & prices

2x people, 1x motorcycle in double room

2x people, 2x motorcycles in double room

1x person, 1x motorcycle in single room

01-Sep-2025 -31-Mar-2026

\$150.00

\$230.00

\$230.00

# Included



Guide



Basic insurance



Motorcycle rental



National parks tickets



On route snacks

#### Not included



Support vehicle



**Breakfast** 



Dinner



Extreme cold protection



Alcoholic beverages



Damage deposit



Enduro body protection kit



Ferrys



Flights

Local taxes

Maps & Roadbook

Motorcycle return to origin

Parking

Photo-video souvenir

Tips

Visas



Hotel



Lunch



Mechanic



Non-Alcoholic beverages water-coffee



Petrol & oil



Spare motorcycle



**Transfers** 

#### Other information

# 

# Importa