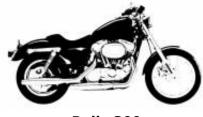

|                 |

We will enter the Andes and their winding roads above 2,500 meters above sea level, just 2 hours from Santiago. We will visit the city's fresh water reserve and a thermal facility in a natural state. The route includes some kilometers of off-road driving. If we are lucky, we can see foxes or condors.

Approximate duration: 8 hours approx.





# 1 - Santiago - Santiago - 250

We will enter the Andes and their winding roads above 2,500 meters above sea level, just 2 hours from Santiago. We will visit the city's fresh water reserve and a thermal facility in a natural state. The route includes some kilometers of off-road driving. If we are lucky, we can see foxes or condors. Approximate duration: 8 hours approx.



DL 650 V Strom + \$70.00



**KLR 650** + \$50.00



Rally 300 + \$0.00

# Dates & prices

2x people, 1x motorcycle in double room

2x people, 2x motorcycles in double room

1x person, 1x motorcycle in single room

01-Sep-2025 -31-Mar-2026

\$150.00

\$230.00

\$230.00

# Included



Guide



Basic insurance



Motorcycle rental



National parks tickets



On route snacks

#### Not included



Support vehicle



**Breakfast** 



Dinner



Extreme cold protection



Alcoholic beverages



Damage deposit



Enduro body protection kit



Ferrys



Flights

Local taxes

Maps & Roadbook

Motorcycle return to origin

Parking

Photo-video souvenir

Tips

Visas



Hotel



Lunch



Mechanic



Non-Alcoholic beverages water-coffee



Petrol & oil



Spare motorcycle



**Transfers** 

#### Other information

# 

# Important notice, in case of can