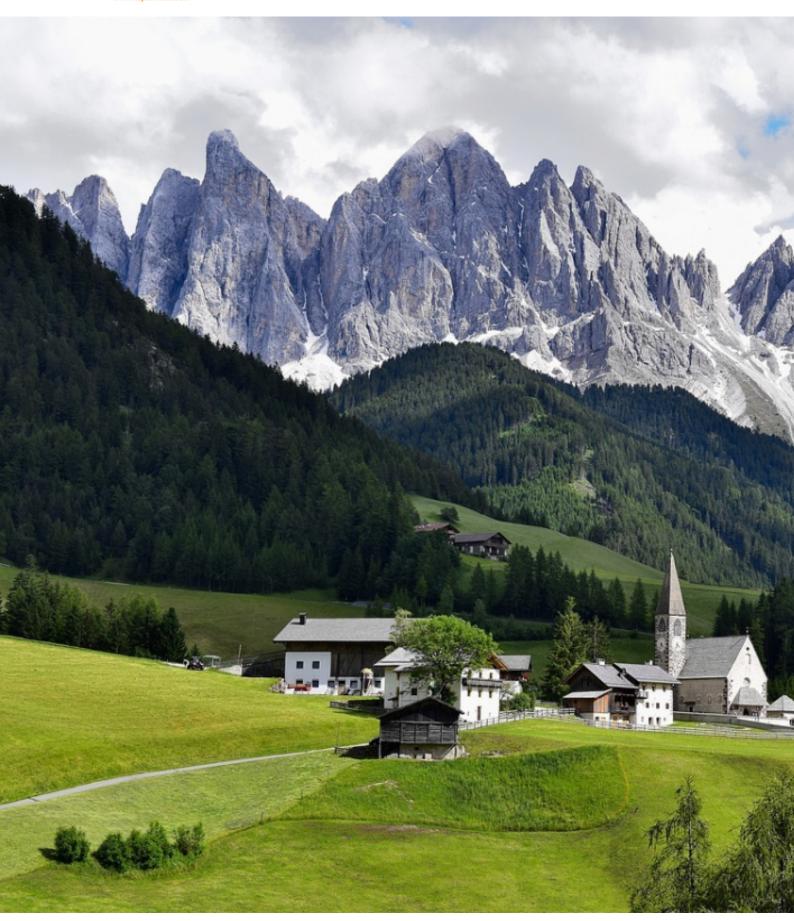

The Dolomites, the mountains par excellence, characterized by a pinkish white that takes on different colors depending on the time of day, are the destination of this autonomous trip. An experience for continuous alpine hunting passes through many of these famous, others a little less, going through some of the most beautiful and suggestive natural contexts, recognized as a World Heritage Site by UNESCO. An itinerary of a few days where the pleasure and joy of riding a motorcycle become a daily and satisfying necessity, which can only partially, although in a somewhat impressed way, be tempered by the spectacular nature of the landscapes. It is possible to extend the experience with a few more days available: one for one of Europe's smooth roads, the Stelvio Pass, which will be forced to include the Gavia Pass, our favorite; the other for a panoramic loop of Lake Garda, one of the most popular tourist destinations, surrounded by rugged mountains.