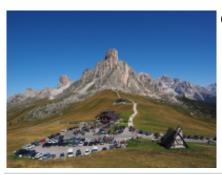

The Dolomites, the mountains par excellence, characterized by a pinkish white that takes on different colors depending on the time of day, are the destination of this autonomous trip. An experience for continuous alpine hunting passes through many of these famous, others a little less, going through some of the most beautiful and suggestive natural contexts, recognized as a World Heritage Site by UNESCO. An itinerary of a few days where the pleasure and joy of riding a motorcycle become a daily and satisfying necessity, which can only partially, although in a somewhat impressed way, be tempered by the spectacular nature of the landscapes. It is possible to extend the experience with a few more days available: one for one of Europe's smooth roads, the Stelvio Pass, which will be forced to include the Gavia Pass, our favorite; the other for a panoramic loop of Lake Garda, one of the most popular tourist destinations, surrounded by rugged mountains.