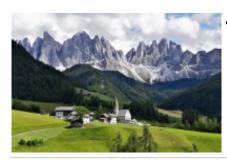

The Dolomites, the mountains par excellence, characterized by a pinkish white that takes on different colors depending on the time of day, are the destination of this autonomous trip. An experience for continuous alpine hunting passes through many of these famous, others a little less, going through some of the most beautiful and suggestive natural contexts, recognized as a World Heritage Site by UNESCO. An itinerary of a few days where the pleasure and joy of riding a motorcycle become a daily and satisfying necessity, which can only partially, although in a somewhat impressed way, be tempered by the spectacular nature of the landscapes. It is possible to extend the experience with a few more days available: one for one of Europe's smooth roads, the Stelvio Pass, which will be forced to include the Gavia Pass, our favorite; the other for a panoramic loop of Lake Garda, one of the most popular tourist destinations, surrounded by rugged mountains.