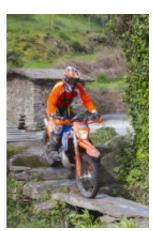

A true haven for Enduro lovers, the mountain peaks of Serra de Valongo, with its very technical rocky trails and stunning backdrop, make for a thrilling ride. For the less experienced riders, alternative trails are always available.

For four days, you will enjoy the best enduro trails, riding the latest KTM motorbikes (of-the-year models) through river beds, and in some cases through streams, supported by experienced enduro guides who will lead you through some unbelievable places. At the end of each day, after all challenges have been met, everyone will feel like an Enduro hero and can experience a warming group dinner.