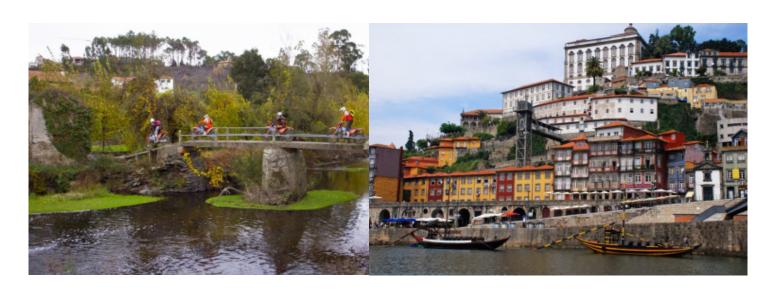

#### A MOTORCYCLE TOUR WITH ADRENALINE, HERITAGE AND MODERNITY

This Enduro tour begins in the Porto city center. After a short 15-minute ride up the banks of the Douro, at Serra de Valongo, the offroad experience begins through the famous trails of the Extreme XL Lagares.

This tour will provide some unique experiences, not just in the mountains but while you are in Porto, a cosmopolitan city, known for its hospitality, food & wine and diverse cultural life. The mix of heritage and modernity makes Porto a city filled with charm and contrasts. A vibrant destination where amazing restaurants and excellent Douro wines are never far, as well as an internationally renowned nightlife.