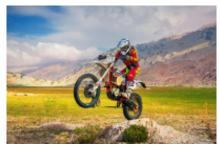

Motorcycle Enduro off Road tour Lycian Adventure (Marmaris) Turkey

# Motorcycle Enduro off Road tour Lycian Adventure (Marmaris) Turkey

| Duration | Difficulty | Support vehicle |
|----------|------------|-----------------|
| 8 días   | Normal     |                 |
| Language | Guide      |                 |
| en       |            |                 |
|          |            |                 |