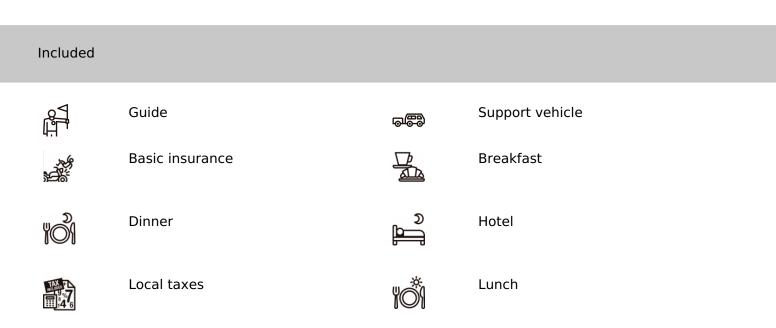

# Motorcycle Enduro off Road tour Lycian Adventure (Marmaris) Turkey

| Duration | Difficulty | Support vehicle |
|----------|------------|-----------------|
| 8 días   | Normal     |                 |
| Language | Guide      |                 |
| en       |            |                 |
|          |            |                 |