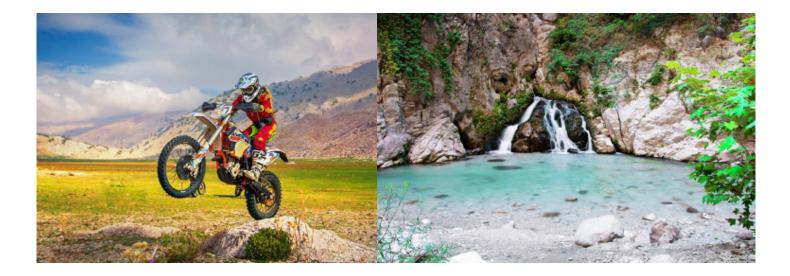

Motorcycle Enduro off Road tour Lycian Adventure (Marmaris) Turkey

# Motorcycle Enduro off Road tour Lycian Adventure (Marmaris) Turkey

| Duration | Difficulty | Support vehicle |
|----------|------------|-----------------|
| 8 días   | Normal     |                 |
| Language | Guide      |                 |
| en       |            |                 |
|          |            |                 |