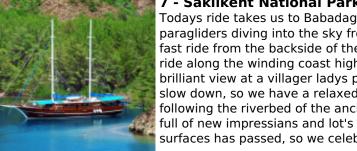

Todays ride takes us to Babadag mountain where we watch hundreds of paragliders diving into the sky from 1.800 m, while we have a coffee after a fast ride from the backside of the mountain. Now it's time to enjoy a beautiful ride along the winding coast high above the sea. We have lunch with a brilliant view at a villager ladys place along the Lycian walking trail. It' time to slow down, so we have a relaxed trail back passing an amphitheater and following the riverbed of the ancient Meander river back to the hotel. A week full of new impressians and lot's of beautiful enduro tracks with all kinds of surfaces has passed, so we celebrate this a the dinner at the hotel.