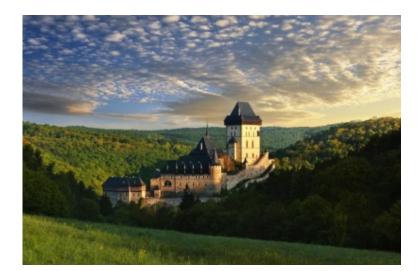

### Karlstejn Castle

Karlstejn is a Gothic castle built by Emperor Charles IV in the 14th century, 28 km southwest of Prague in the Czech Republic.