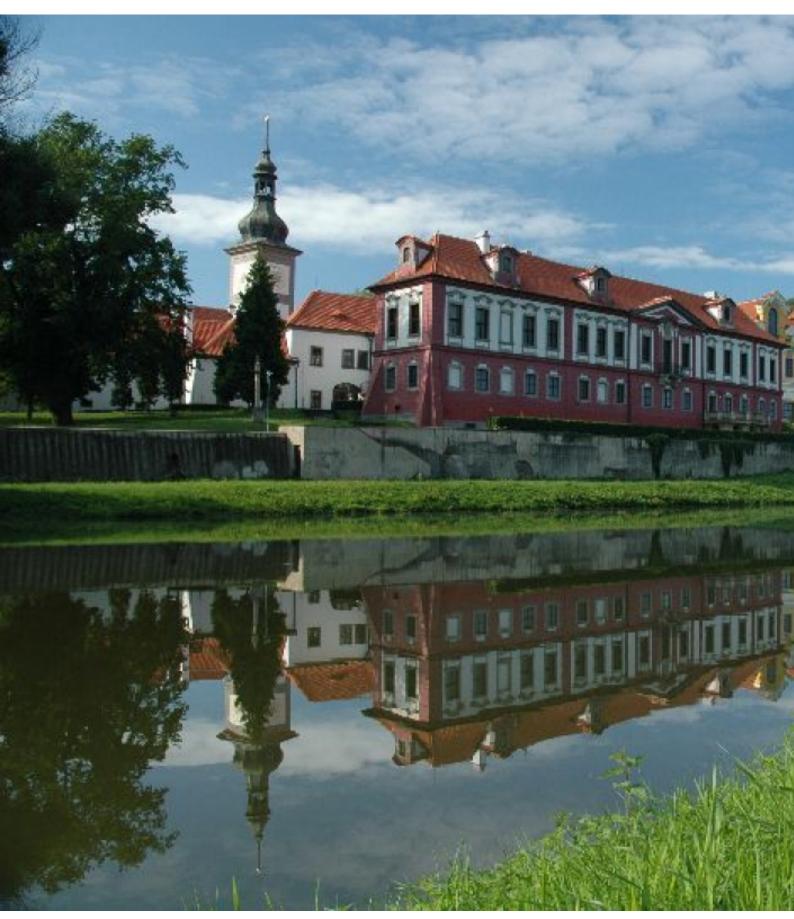

### **Hořovice Castle**

Hořovice Castle was built at the very end of the 17th century. Castle is national cultural monument in the care of National Heritage Institute.