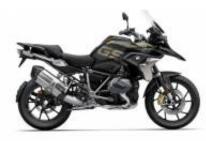

5 - Salamanca - Porto - 373

**Scrambler Sixty2 400** + \$332.28

**R 1250 GS LC** + \$571.28

My own motorbike + \$0.00

**Tenere 700** + \$396.40

Dates & prices