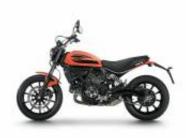

5 - Salamanca - Porto - 373

**Scrambler Sixty2 400** + \$332.28

**R 1250 GS LC** + \$571.28

My own motorbike + \$0.00

**Tenere 700** + \$396.40

Dates & prices