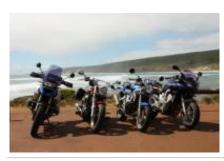

Motorcycle dual-purpose and Adventure Australia, from Melbourne to Brisbane self guided

# Motorcycle dual-purpose and Adventure Australia, from Melbourne to Brisbane self

| Difficulty | Support vehicle |
|------------|-----------------|
| Normal     |                 |
| Guide      |                 |
|            |                 |
|            | Normal          |