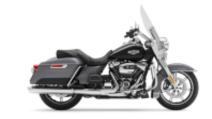

9 - Blue Mountains - Hunter Region -

10 - Hunter Region - Armidale -

11 - Armidale - Waterfall Way -

12 - Waterfall Way - Byron Bay -

14 - Gold Coast - -

F 700 GS + \$0.00

DL 650 V Strom + \$0.00

**Road King Street Classic Class** + \$261.34