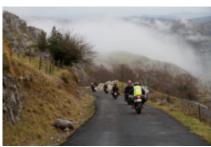

## 5 - Torla-Ordesa - Calle Azpilicueta - 215

Torla exit To warm up, we will go up the Cotefablo pass that will take us to Biescas. We will pass through Jaca and there we will go up a slightly more technical track to warm up. We will arrive at Ochagavia by an impressive track. Lunch in Egalde, we are already in Navarra and from here we will continue along tracks in the Irati Forest, we will stop at the old Orbaitzeta weapons factory. Then we will get into the forest on a spectacular track that will take us to the French zone. We will finish the slopes in Saint Jean Pied de Port, a pretty walled French village. We will enter Spain again by the top of Izpegui, to arrive descending this port to Azpulicueta Last night of the Trans-Pyrenees in Azpulicueta

#### 6 - Calle Azpilicueta - Hondarribia - 205

Departure Azpulicueta Tracks to the Basque Country Arrival in Hondarrubia at mid day, finish the tour.

CRF 250 L + \$766.94