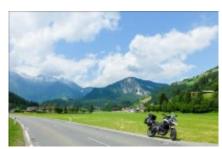

Motorcycle trip through the Pyrenees, off-road tour in 5 stages through the Pyrenees, five intense days in which we will travel the Catalan, French and Aragonese Pyrenees, in days of approximately 180 km along tracks of various levels of difficulty, without exceeding the limits own and with the appropriate and pertinent security measures for this type of trip.

## 2 - Llançà - Fonda Rigà - 180

Today the route begins, we leave from Llançà in the direction of Espolla alternative to the descent of the army In Darnius hostel darnius if we have not stopped before coffee, cold, then we enter the swamp track. Lunch at Tapis can mach restaurant. We entered France, incredible road and tracks. Rest in hotel in Fonda Rigá