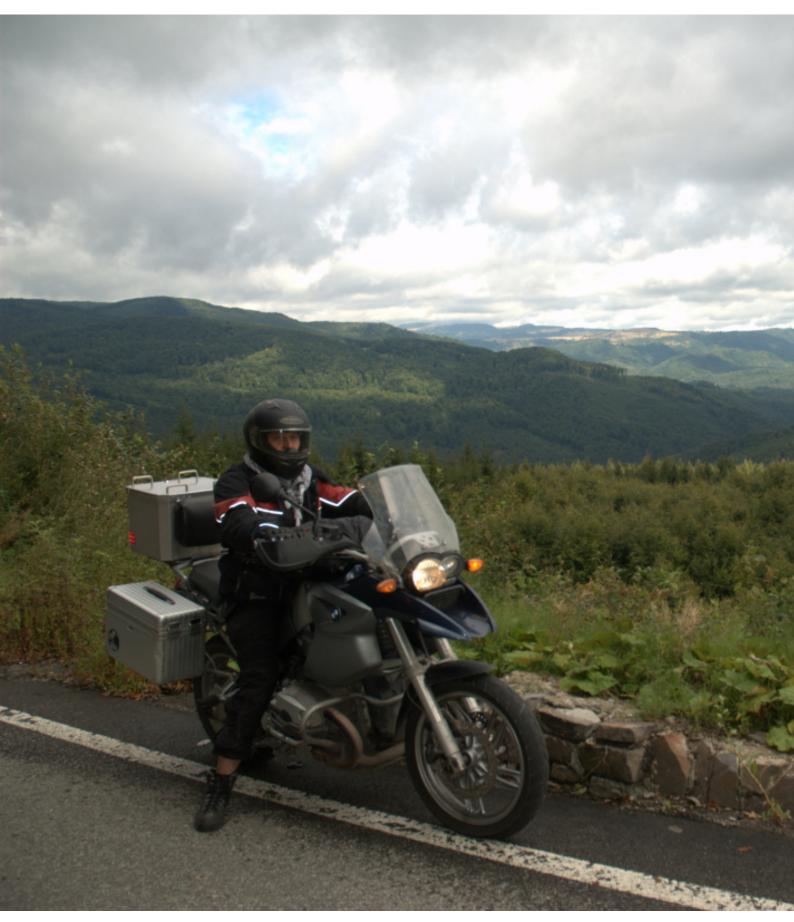

Motorcycle trip through the Pyrenees, off-road tour in 5 stages through the Pyrenees, five intense days in which we will travel the Catalan, French and Aragonese Pyrenees, in days of approximately 180 km along tracks of various levels of difficulty, without exceeding the limits own and with the appropriate and pertinent security measures for this type of trip.

## 1 - Llançà - Llançà - 0

We arrive by our means to Llançà where the checking of the rooms awaits us Welcome Breafing dinner at the hotel restaurant Rest in hotel

## 2 - Llançà - Fonda Rigà - 180

Today the route begins, we leave from Llançà in the direction of Espolla alternative to the descent of the army In Darnius hostel darnius if we have not stopped before coffee, cold, then we enter the swamp track. Lunch at Tapis can mach restaurant. We entered France, incredible road and tracks. Rest in hotel in Fonda Rigá