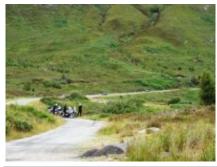

#### 3 - Fonda Rigà - Sort - 250

Exit Fonda Rigá Good track to Ribes de freser Road to Puigcerdá col de toses where we will stop for a drink Ascent to Pic Negre, (sandwich food right there) from here we cross to Andorra, from where we begin to climb the Gallinera pass and beautiful tracks to Sort Rest in hotel Sort

#### 4 - Sort - Torla-Ordesa - 205

Sort output Spectacular routes until reaching the ski slopes of Baqueira. We will continue along tracks to Vielha Route to the beautiful town of Ainsa, where we will take a break in its Plaza Mayor. Then we will continue along the impressive Vellos canyon road and Añisclo canyon. Hotel in Torla