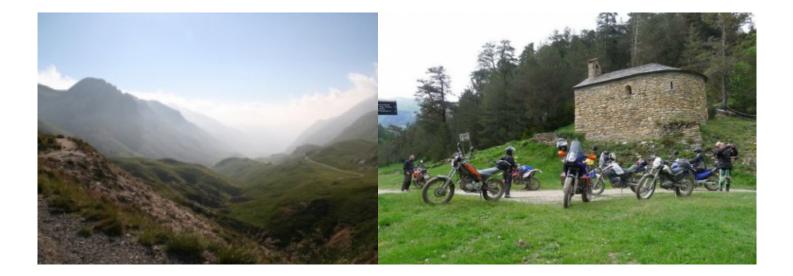

#### 3 - Fonda Rigà - Sort - 250

Exit Fonda Rigá Good track to Ribes de freser Road to Puigcerdá col de toses where we will stop for a drink Ascent to Pic Negre, (sandwich food right there) from here we cross to Andorra, from where we begin to climb the Gallinera pass and beautiful tracks to Sort Rest in hotel Sort

#### 4 - Sort - Torla-Ordesa - 205

Sort output Spectacular routes until reaching the ski slopes of Baqueira. We will continue along tracks to Vielha Route to the beautiful town of Ainsa, where we will take a break in its Plaza Mayor. Then we will continue along the impressive Vellos canyon road and Añisclo canyon. Hotel in Torla