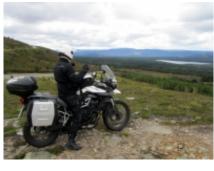

#### 4 - Sort - Torla-Ordesa - 205

Sort output Spectacular routes until reaching the ski slopes of Baqueira. We will continue along tracks to Vielha Route to the beautiful town of Ainsa, where we will take a break in its Plaza Mayor. Then we will continue along the impressive Vellos canyon road and Añisclo canyon. Hotel in Torla

## 5 - Torla-Ordesa - Calle Azpilicueta - 215

Torla exit To warm up, we will go up the Cotefablo pass that will take us to Biescas. We will pass through Jaca and there we will go up a slightly more technical track to warm up. We will arrive at Ochagavia by an impressive track. Lunch in Egalde, we are already in Navarra and from here we will continue along tracks in the Irati Forest, we will stop at the old Orbaitzeta weapons factory. Then we will get into the forest on a spectacular track that will take us to the French zone. We will finish the slopes in Saint Jean Pied de Port, a pretty walled French village. We will enter Spain again by the top of Izpegui, to arrive descending this port to Azpulicueta Last night of the Trans-Pyrenees in Azpulicueta