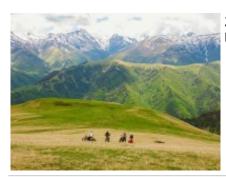

We propose you this route through the Georgian Caucasus, on Husqvarna 701 motorcycles and also in Buggy Polaris RZR.

We will discover the incredible and little known forests and mountains of the Caucasus, with mountains of more than 3000 m, lost villages, good food and lovely people ...

We also have a "Husky Park" enduro circuit, where you can enjoy our driving school ...

An adventure for the most daring.

1 - Tbilisi - Tbilisi - 0 ARRIVAL - Transfer from Tbilisi airport to hotel

2 - Tbilisi - Telavi - 150 David gareja, Tsiv Gombori mountain 2300m