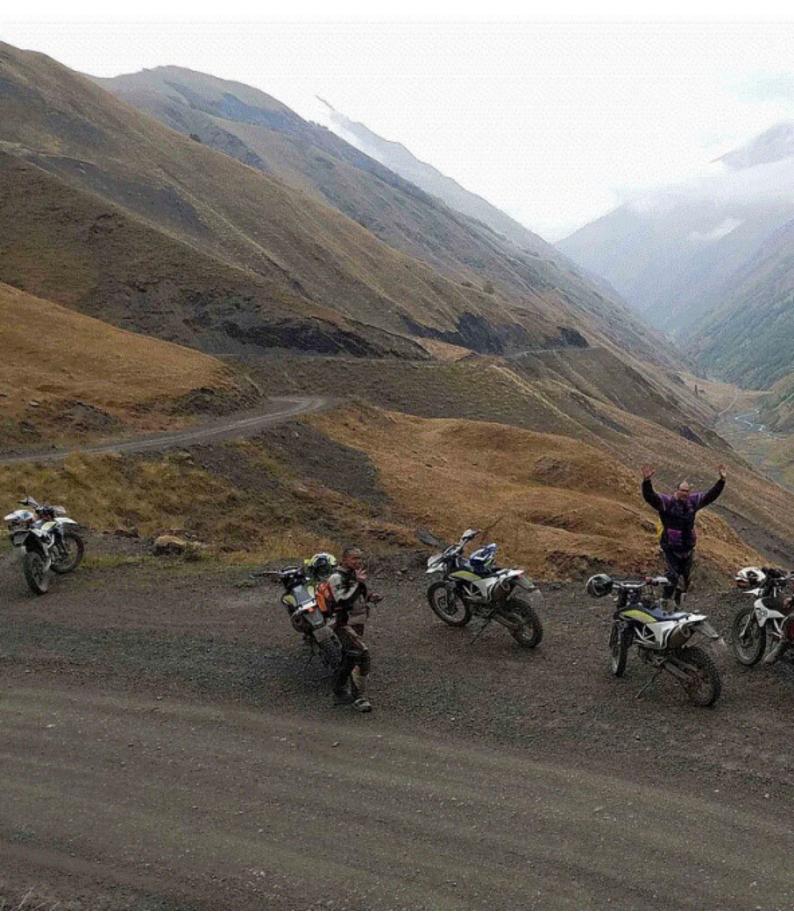

We propose you this route through the Georgian Caucasus, on Husqvarna 701 motorcycles and also in Buggy Polaris RZR.

We will discover the incredible and little known forests and mountains of the Caucasus, with mountains of more than 3000 m, lost villages, good food and lovely people ...

We also have a "Husky Park" enduro circuit, where you can enjoy our driving school ...

An adventure for the most daring.

1 - Tbilisi - Tbilisi - 0 ARRIVAL - Transfer from Tbilisi airport to hotel

2 - Tbilisi - Telavi - 150 David gareja, Tsiv Gombori mountain 2300m

**3 - Telavi - Shatili - 130** Datvis jvari pass 2700m,

**4 - Shatili - Bazaleti Lake - 160** Ananuri lake, bazalati lake.

**5 - Bazaleti Lake - Tbilisi - 100** Trialeti mountain range 1700m