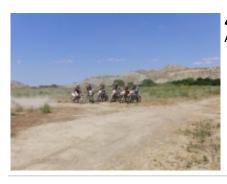

We propose you this route through the Georgian Caucasus, on Husqvarna 701 motorcycles and also in Buggy Polaris RZR.

We will discover the incredible and little known forests and mountains of the Caucasus, with mountains of more than 3000 m, lost villages, good food and lovely people ...

We also have a "Husky Park" enduro circuit, where you can enjoy our driving school ...

An adventure for the most daring.

1 - Tbilisi - Tbilisi - 0 ARRIVAL - Transfer from Tbilisi airport to hotel

2 - Tbilisi - Telavi - 150 David gareja, Tsiv Gombori mountain 2300m