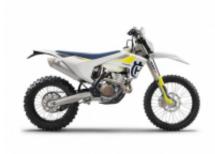

We propose you this route through the Georgian Caucasus, on Husqvarna 701 motorcycles and also in Buggy Polaris RZR.

We will discover the incredible and little known forests and mountains of the Caucasus, with mountains of more than 3000 m, lost villages, good food and lovely people ...

### 6 - Tbilisi - Tbilisi - 0

DEPARTURE - Transfer from hotel to Tbilisi airport.

**TE 350** + \$0.00

RZR XP® 4 1000 EPS + \$233.51

Dates & prices