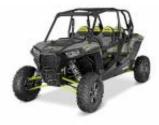

We propose you this route through the Georgian Caucasus, on Husqvarna 701 motorcycles and also in Buggy Polaris RZR.

We will discover the incredible and little known forests and mountains of the Caucasus, with mountains of more than 3000 m, lost villages, good food and lovely people ...

### 6 - Tbilisi - Tbilisi - 0

DEPARTURE - Transfer from hotel to Tbilisi airport.

**TE 350** + \$0.00

RZR XP® 4 1000 EPS + \$233.51

Dates & prices