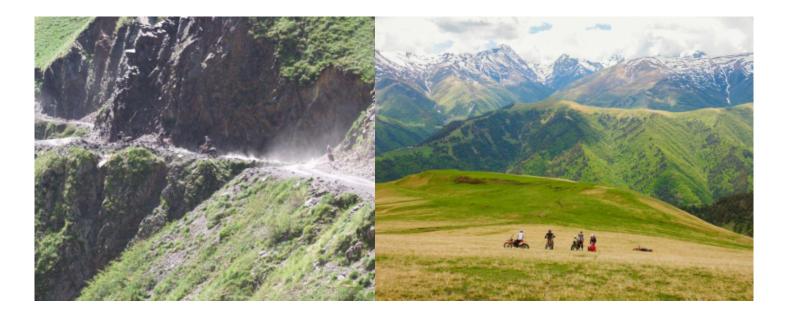

We propose you this route through the Georgian Caucasus, on Husqvarna 701 motorcycles and also in Buggy Polaris RZR.

We will discover the incredible and little known forests and mountains of the Caucasus, with mountains of more than 3000 m, lost villages, good food and lovely people ...

We also have a "Husky Park" enduro circuit, where you can enjoy our driving school ...

An adventure for the most daring.

1 - Tbilisi - Tbilisi - 0 ARRIVAL - Transfer from Tbilisi airport to hotel

2 - Tbilisi - Telavi - 150 David gareja, Tsiv Gombori mountain 2300m

**3 - Telavi - Shatili - 130** Datvis jvari pass 2700m,

**4 - Shatili - Bazaleti Lake - 160** Ananuri lake, bazalati lake.

**5 - Bazaleti Lake - Tbilisi - 100** Trialeti mountain range 1700m