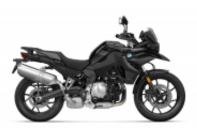

R 1200 GS LC

+ \$523.40

R 1250 GS LC + \$581.56

F 750 GS + \$0.00

Dates & prices

Options

\$46.52

\$5.82