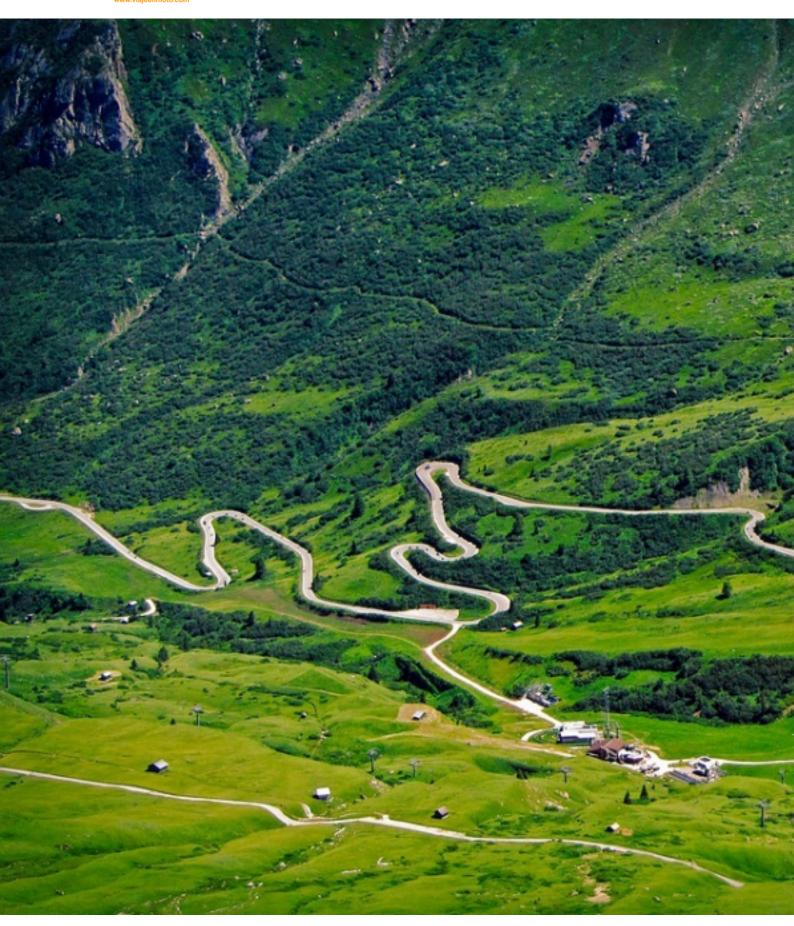

The Alps, like you would never have imagined! Those who are fascinated by the challenges will probably like this proposal, challenging but not impossible, a well-thought-out mix of mountain passes through the magnificent Alpine chain of Switzerland and Italy. A real playground for motorcyclists, a challenge on the most beautiful and panoramic roads. The Swiss Confederation is by definition the "State of the crossings" and there is no itinerary that does not foresee the crossing of more than one. The "Four passes", all over 2000 meters and accessible only in summer, as well as a must for motorcyclists from all over Europe, are a wonderful journey into the heart of the Alps to relive the myth of the Alpine Post. A unique occasion. You will discover spectacular panoramas, dominated by imposing glaciers, turquoise lakes, deep gorges and characteristic villages. The journey continues through the Italian Alps, including the fantastic climbs to the Stelvio and Gavia passes, towards Merano, where you will begin your return to Milan to finish this challenging tour.