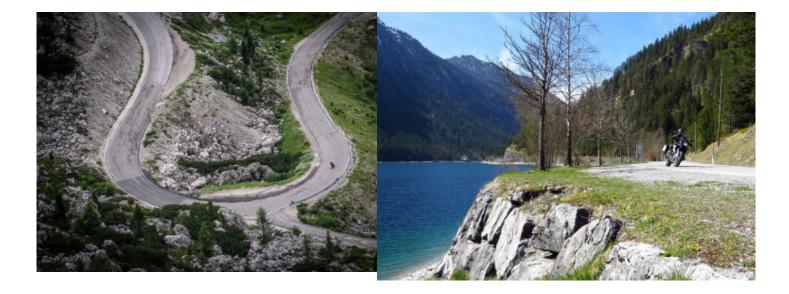

The Alps, like you would never have imagined! Those who are fascinated by the challenges will probably like this proposal, challenging but not impossible, a well-thought-out mix of mountain passes through the magnificent Alpine chain of Switzerland and Italy. A real playground for motorcyclists, a challenge on the most beautiful and panoramic roads. The Swiss Confederation is by definition the "State of the crossings" and there is no itinerary that does not foresee the crossing of more than one. The "Four passes", all over 2000 meters and accessible only in summer, as well as a must for motorcyclists from all over Europe, are a wonderful journey into the heart of the Alps to relive the myth of the Alpine Post. A unique occasion. You will discover spectacular panoramas, dominated by imposing glaciers, turquoise lakes, deep gorges and characteristic villages. The journey continues through the Italian Alps, including the fantastic climbs to the Stelvio and Gavia passes, towards Merano, where you will begin your return to Milan to finish this challenging tour.