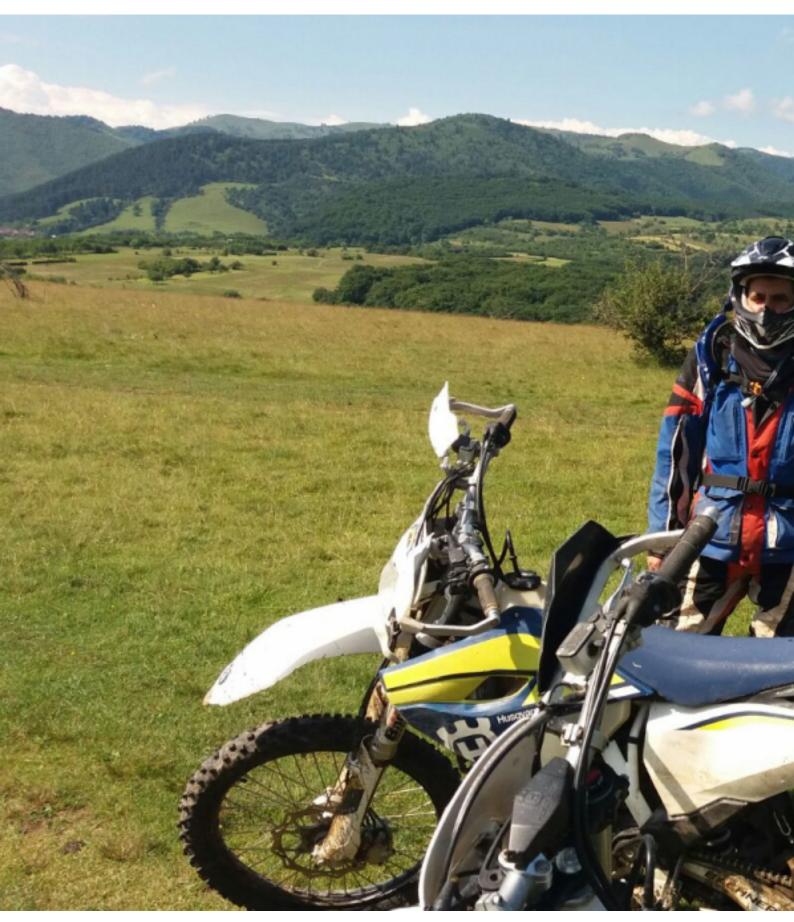

#### ENDURO IN Transylvania.

In this option we propose a somewhat shorter route but also cheaper, We propose a 6-day outing of which 4 will go on an enduro motorcycle through the most remote areas of Transylvania. This route is of high level, it is a demanding route at a technical and physical level, but it brings incredible sensations to the riders who dare to come with us ...

If you like the HARD ENDURO, this is your destination!

1 - - Sibiu - 0

2 - Sibiu - Sibiu - 120

3 - Sibiu - Sibiu - 90

4 - Sibiu - Sibiu - 150

5 - Sibiu - Sibiu - 130

6 - Sibiu - - 0

**EXC 450** + \$0.00