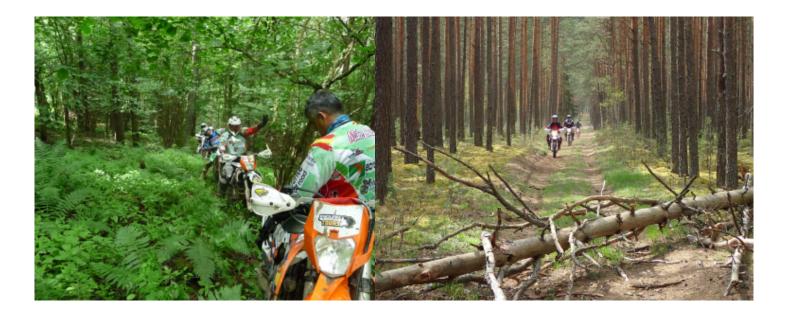

#### ENDURO IN Transylvania.

In this option we propose a somewhat shorter route but also cheaper, We propose a 6-day outing of which 4 will go on an enduro motorcycle through the most remote areas of Transylvania. This route is of high level, it is a demanding route at a technical and physical level, but it brings incredible sensations to the riders who dare to come with us ...

If you like the HARD ENDURO, this is your destination!

1 - - Sibiu - 0

2 - Sibiu - Sibiu - 120

3 - Sibiu - Sibiu - 90

4 - Sibiu - Sibiu - 150

5 - Sibiu - Sibiu - 130

6 - Sibiu - - 0

**EXC 450** + \$0.00