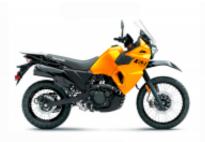

ehicle1 díasEasy-NormalNejLanguageGuide

Ja

We will enter the Andes and their winding roads above 2,500 meters above sea level, just 2 hours from Santiago. We will visit the city's fresh water reserve and a thermal facility in a natural state. The route includes some kilometers of off-road driving. If we are lucky, we can see foxes or condors.

Approximate duration: 8 hours approx.

en,es





# 1 - Santiago - Santiago - 250

We will enter the Andes and their winding roads above 2,500 meters above sea level, just 2 hours from Santiago. We will visit the city's fresh water reserve and a thermal facility in a natural state. The route includes some kilometers of off-road driving. If we are lucky, we can see foxes or condors. Approximate duration: 8 hours approx.



DL 650 V Strom + \$70.00



**KLR 650** + \$50.00



Rally 300 + \$0.00

## Dates & prices

2x people, 1x motorcycle in double room

2x people, 2x motorcycles in double room

1x person, 1x motorcycle in single room

01-Sep-2025 -31-Mar-2026

\$150.00

\$230.00

\$230.00

### Included



Guide



Basic insurance



Motorcycle rental



National parks tickets



On route snacks

#### Not included



Support vehicle



**Breakfast** 



Dinner



Extreme cold protection



Alcoholic beverages



Damage deposit



Enduro body protection kit



Ferrys





Local taxes

Maps & Roadbook

Motorcycle return to origin

Parking

Photo-video souvenir

Tips

Visas



Hotel



Lunch



Mechanic



Non-Alcoholic beverages water-coffee



Petrol & oil



Spare motorcycle



**Transfers** 

#### Other information

### Kostnader för