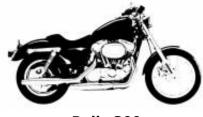

jLanguageGuide

Ja

We will enter the Andes and their winding roads above 2,500 meters above sea level, just 2 hours from Santiago. We will visit the city's fresh water reserve and a thermal facility in a natural state. The route includes some kilometers of off-road driving. If we are lucky, we can see foxes or condors.

Approximate duration: 8 hours approx.

en,es





# 1 - Santiago - Santiago - 250

We will enter the Andes and their winding roads above 2,500 meters above sea level, just 2 hours from Santiago. We will visit the city's fresh water reserve and a thermal facility in a natural state. The route includes some kilometers of off-road driving. If we are lucky, we can see foxes or condors. Approximate duration: 8 hours approx.



DL 650 V Strom + \$70.00



**KLR 650** + \$50.00



Rally 300 + \$0.00

## Dates & prices

2x people, 1x motorcycle in double room

2x people, 2x motorcycles in double room

1x person, 1x motorcycle in single room

01-Sep-2025 -31-Mar-2026

\$150.00

\$230.00

\$230.00

### Included



Guide



Basic insurance



Motorcycle rental



National parks tickets



On route snacks

#### Not included



Support vehicle



**Breakfast** 



Dinner



Extreme cold protection



Alcoholic beverages



Damage deposit



Enduro body protection kit



Ferrys





Local taxes

Maps & Roadbook

Motorcycle return to origin

Parking

Photo-video souvenir

Tips

Visas



Hotel



Lunch



Mechanic



Non-Alcoholic beverages water-coffee



Petrol & oil



Spare motorcycle



**Transfers** 

#### Other information

### Kostnader för tidig avbokning

Importa