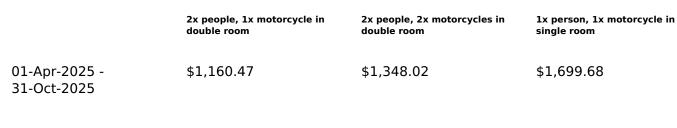

**7 - Yerevan - Yerevan - 0** Departure Transfer to the airport. Departure.

Africa Twin CRF 1000 L

+ \$468.88

**R 1200 GS** + \$468.88

CRF1000L Africa Twin Adventure Sports + \$468.88

Dates & prices

Days not available: 17-Jun-2023 - 19-Jun-2023 \* prices per person