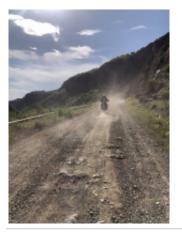

Se trata de una ruta en la que el 70% del trazado es asfaltado y el restante 30% es off road y en el que subirás a montañas de más de 4000 metros.

Armenia es un país desconocido, pero te aseguramos que descubrirlo sobre una moto es algo increíble.