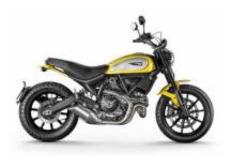

**V7 Stone 800** + \$0.00

**Monster 797** + \$407.13

Road King Street Classic Class + \$697.93

**R 1200 RT** + \$465.29

**Multistrada 950 V2** + \$407.13

**Scrambler Icon 800** + \$232.64

**F 850 GS** + \$232.64