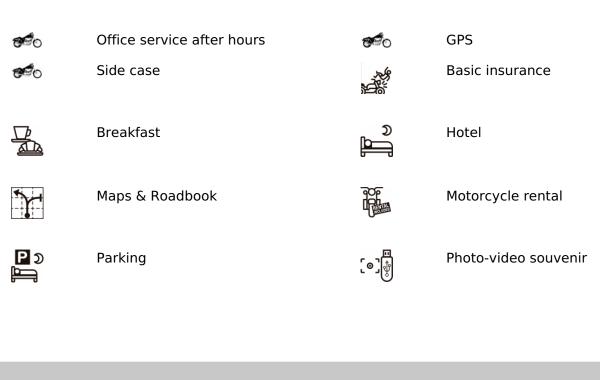

t destinations, surrounded by rugged mountains.





1 - Metropolitan City of Milan - Metropolitan City of Milan - 0



2 - Metropolitan City of Milan - Merano - 334



3 - Merano - Cortina - 214



4 - Cortina - Canazei - 209



5 - Canazei - Riva del Garda - 254



6 - Riva del Garda - Metropolitan City of Milan - 260





**V7 Stone 800** + \$0.00



**Monster 797** + \$407.13



Road King Street Classic Class + \$697.93



**R 1200 RT** + \$465.29



**Multistrada 950 V2** + \$407.13



**Scrambler Icon 800** + \$232.64



**F 850 GS** + \$232.64



**R 1250 GS LC** + \$581.61



**R 1250 R** + \$465.29



**R 1250 RT** + \$581.61



**F 750 GS** + \$0.00

Dates & prices

#### Options



Förarhjälm \$5.82



Jackor \$11.63



Passagerarhjälm \$5.82



**Guantes** \$3.49

### Included



### Not included

|                 | Guide                                | 6        | Support vehicle            |
|-----------------|--------------------------------------|----------|----------------------------|
|                 | Alcoholic beverages                  |          | Damage deposit             |
|                 | Dinner                               |          | Enduro body protection kit |
| <b>\$</b>       | Extreme cold protection kit          |          | Ferrys                     |
| K               | Flights                              | <b>3</b> | Local taxes                |
|                 | Lunch                                | IJF      | Mechanic                   |
| A               | Motorcycle return to origin          | 5000     | National parks ti