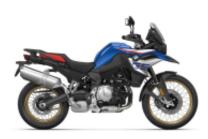

**V7 Stone 800** + \$0.00

**Monster 797** + \$407.13

Road King Street Classic Class + \$697.93

**R 1200 RT** + \$465.29

**Multistrada 950 V2** + \$407.13

**Scrambler Icon 800** + \$232.64

**F 850 GS** + \$232.64

**R 1250 GS LC** + \$581.61

**R 1250 R** + \$465.29

**R 1250 RT** + \$581.61

**F 750 GS** + \$0.00

Dates & prices