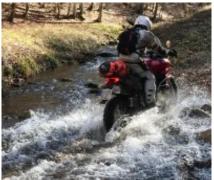

This time we propose a route from Roses to Hondarribia, but 100% off road ...

We know that it is one of the routes most appreciated by motorcyclists, but most of the organized routes tend to run by road... This is not our case.

We propose it 100% off road

We will drive 1,400 km through the most beautiful areas of the Pyrenees, we will sleep in good hotels, we will have a 4x4 for assistance, a guide on his own motorcycle and much more ... This route is designed for groups of 6 or more participants