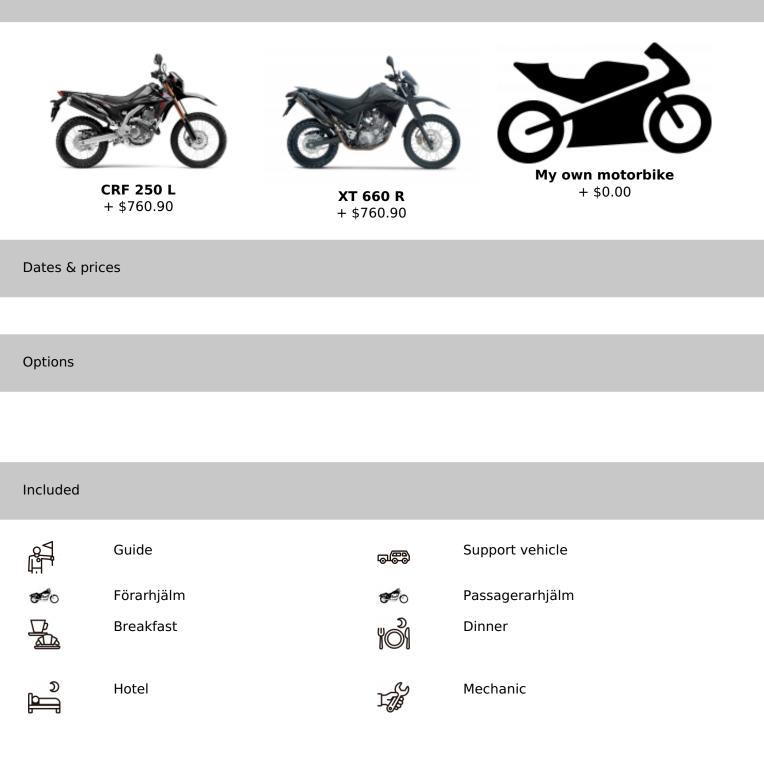

۳.

9

Local taxes

Ferrys

Maps & Roadbook

| iŐi                                                                                                                                                                                                                                                                                                                                                                                                                                                                                                                                                                                                                                                                                                                                                                                                                                                                                                                                                                                                                                                                                                                                                                                                                                                                                                                                                                                                                                                                                                                                                                                                                                                                                                                                                                                                                                                                                                                                                                                                                                                                                                                           |                        |      |                                         |
|-------------------------------------------------------------------------------------------------------------------------------------------------------------------------------------------------------------------------------------------------------------------------------------------------------------------------------------------------------------------------------------------------------------------------------------------------------------------------------------------------------------------------------------------------------------------------------------------------------------------------------------------------------------------------------------------------------------------------------------------------------------------------------------------------------------------------------------------------------------------------------------------------------------------------------------------------------------------------------------------------------------------------------------------------------------------------------------------------------------------------------------------------------------------------------------------------------------------------------------------------------------------------------------------------------------------------------------------------------------------------------------------------------------------------------------------------------------------------------------------------------------------------------------------------------------------------------------------------------------------------------------------------------------------------------------------------------------------------------------------------------------------------------------------------------------------------------------------------------------------------------------------------------------------------------------------------------------------------------------------------------------------------------------------------------------------------------------------------------------------------------|------------------------|------|-----------------------------------------|
|                                                                                                                                                                                                                                                                                                                                                                                                                                                                                                                                                                                                                                                                                                                                                                                                                                                                                                                                                                                                                                                                                                                                                                                                                                                                                                                                                                                                                                                                                                                                                                                                                                                                                                                                                                                                                                                                                                                                                                                                                                                                                                                               | Motorcycle rental      | AS   | Motorcycle return to origin             |
|                                                                                                                                                                                                                                                                                                                                                                                                                                                                                                                                                                                                                                                                                                                                                                                                                                                                                                                                                                                                                                                                                                                                                                                                                                                                                                                                                                                                                                                                                                                                                                                                                                                                                                                                                                                                                                                                                                                                                                                                                                                                                                                               | National parks tickets | đ    | Non-Alcoholic beverages<br>water-coffee |
| Ŀ                                                                                                                                                                                                                                                                                                                                                                                                                                                                                                                                                                                                                                                                                                                                                                                                                                                                                                                                                                                                                                                                                                                                                                                                                                                                                                                                                                                                                                                                                                                                                                                                                                                                                                                                                                                                                                                                                                                                                                                                                                                                                                                             | On route snacks        |      | Parking                                 |
| ő <b>t</b>                                                                                                                                                                                                                                                                                                                                                                                                                                                                                                                                                                                                                                                                                                                                                                                                                                                                                                                                                                                                                                                                                                                                                                                                                                                                                                                                                                                                                                                                                                                                                                                                                                                                                                                                                                                                                                                                                                                                                                                                                                                                                                                    | Petrol & oil           | [©]# | Photo-video souvenir                    |
| Carle | Spare motorcycle       |      | Tips                                    |
| ē                                                                                                                                                                                                                                                                                                                                                                                                                                                                                                                                                                                                                                                                                                                                                                                                                                                                                                                                                                                                                                                                                                                                                                                                                                                                                                                                                                                                                                                                                                                                                                                                                                                                                                                                                                                                                                                                                                                                                                                                                                                                                                                             | Transfers              |      | Visas                                   |