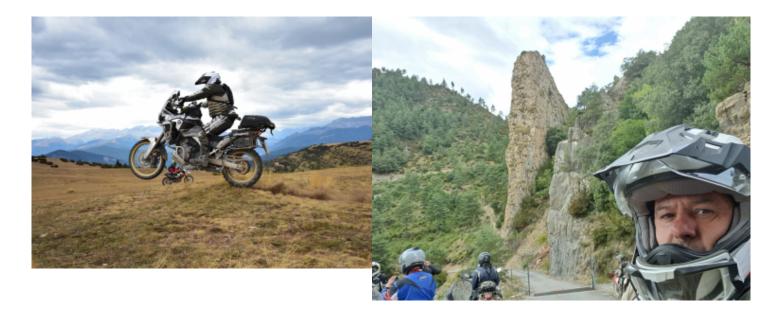

This time we propose a route from Roses to Hondarribia, but 100% off road ...

We know that it is one of the routes most appreciated by motorcyclists, but most of the organized routes tend to run by road... This is not our case.

We propose it 100% off road

We will drive 1,400 km through the most beautiful areas of the Pyrenees, we will sleep in good hotels, we will have a 4x4 for assistance, a guide on his own motorcycle and much more ... This route is designed for groups of 6 or more participants