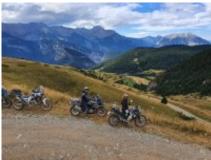

We propose it 100% off road

We will drive 1,400 km through the most beautiful areas of the Pyrenees, we will sleep in good hotels, we will have a 4x4 for assistance, a guide on his own motorcycle and much more ... This route is designed for groups of 6 or more participants

### 2 - Roses - Camprodon - 224

The exciting 1st stage, runs through an unbeatable variety of terrain, between holm oak forests, sandbanks and vertical firebreaks, we will leave the Mediterranean behind us entering the volcanic area of La Garrotxa, which with its humid trails, deep beech and ancient oak groves, We will approach the foot of the Canigó massif and the Vallter ski area, where we will spend the night and taste the native mountain cuisine.

#### 3 - Camprodon - Andorra la Vella - 268

From the Vallter ski area, we will cross the two great mountain ranges of the Cadí and the Moixeró, which, joined by the Col de Tancalaporta, form an impressive mountain barrier at the junction between the Pre-Pyrenees and the Pyrenees. Forests, broken roads, deep valleys and lost villages ... asphalt link to Andorra where we will spend the night and taste the native mountain cuisine.