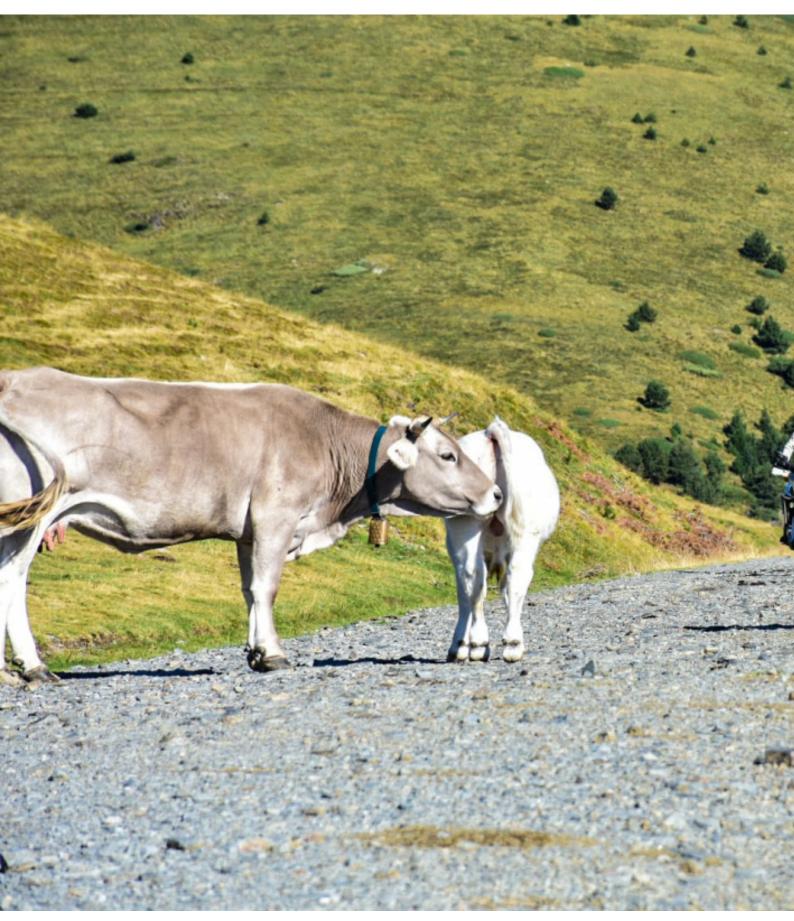

#### 6 - Sabiñánigo - Sos del Rey Católico - 176

Starting from Sabiñanigo, we cross an area of scrubland and farmland to face the ascent to the spectacular viewpoint of the vultures, from where we can appreciate the majestic flight of these birds below us. Crossing the blue river Gállego we enter the labyrinthine Jacetania where its firebreaks and sticky

clay that in case of rain, will pose a challenge even for the most pro ... its infinite paths will take us to the Navarrese enclave of Petilla de Aragon, municipality of 29 inhabitants located between forests in the interior of the province of Zaragoza and the birthplace of Ramón y Cajal -our 1st Novel Prize in 1906-. Under the influence of the monumental town of Sos del Rey, birthplace of Fernando el Catolico and capital of the Cinco Villas region since 1711, we can visit this monumental enclave and taste its varied gastronomic offer in one of its best accommodations.