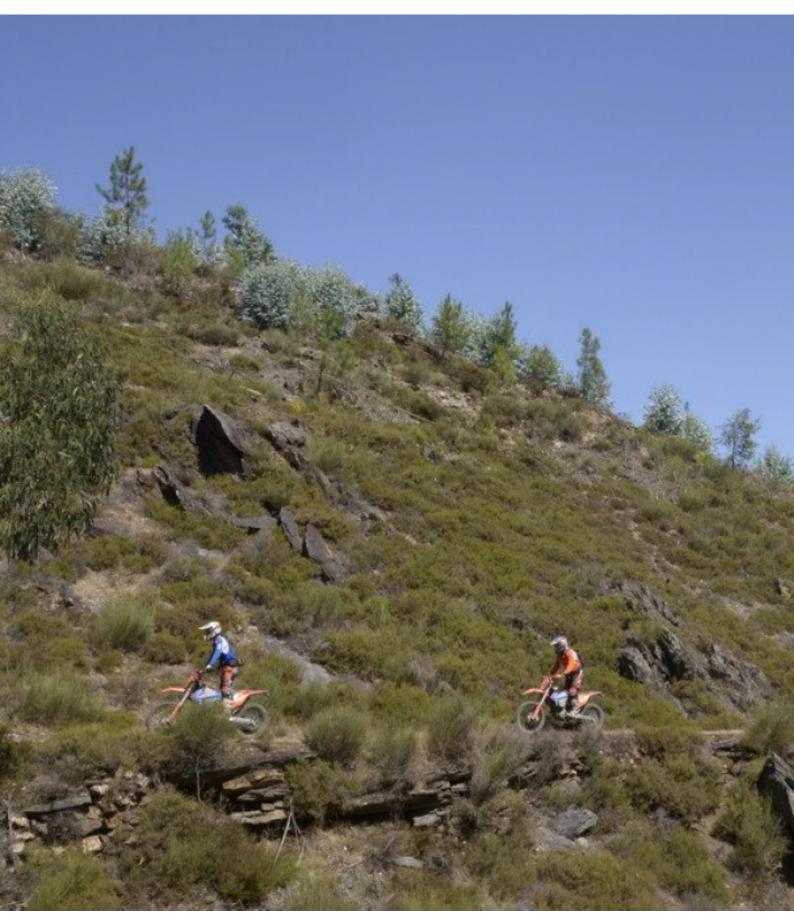

### A MOTORCYCLE TOUR WITH ADRENALINE, HERITAGE AND MODERNITY

This Enduro tour begins in the Porto city center. After a short 15-minute ride up the banks of the Douro, at Serra de Valongo, the offroad experience begins through the famous trails of the Extreme XL Lagares.

A true haven for Enduro lovers, the mountain peaks of Serra de Valongo, with its very technical rocky trails and stunning backdrop, make for a thrilling ride. For the less experienced riders, alternative trails are always available.