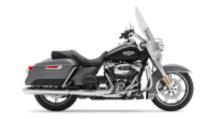

9 - Blue Mountains - Hunter Region -

10 - Hunter Region - Armidale -

11 - Armidale - Waterfall Way -

12 - Waterfall Way - Byron Bay -

14 - Gold Coast - -

F 700 GS + \$0.00

DL 650 V Strom + \$0.00

**Road King Street Classic Class** + \$262.92