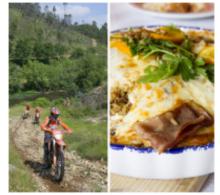

#### A MOTORCYCLE TOUR WITH ADRENALINE, HERITAGE AND MODERNITY

This Enduro tour begins in the Porto city center. After a short 15-minute ride up the banks of the Douro, at Serra de Valongo, the offroad experience begins through the famous trails of the Extreme XL Lagares.

A true haven for Enduro lovers, the mountain peaks of Serra de Valongo, with its very technical rocky trails and stunning backdrop, make for a thrilling ride. For the less experienced riders, alternative trails are always available.

For three days, you will enjoy the best enduro trails, riding the latest KTM motorbikes (of-the-year models) through river beds, and in some cases through streams, supported by experienced enduro guides who will lead you through some unbelievable places. At the end of each day, after all challenges have been met, everyone will feel like an Enduro hero and can experience a warming group dinner.

This tour will provide some unique experiences, not just in the mountains but while you are in Porto, a cosmopolitan city, known for its hospitality, food & wine and diverse cultural life. The mix of heritage and modernity makes Porto a city filled with charm and contrasts. A vibrant destination where amazing restaurants and excellent Douro wines are never far, as well as an internationally renowned nightlife.