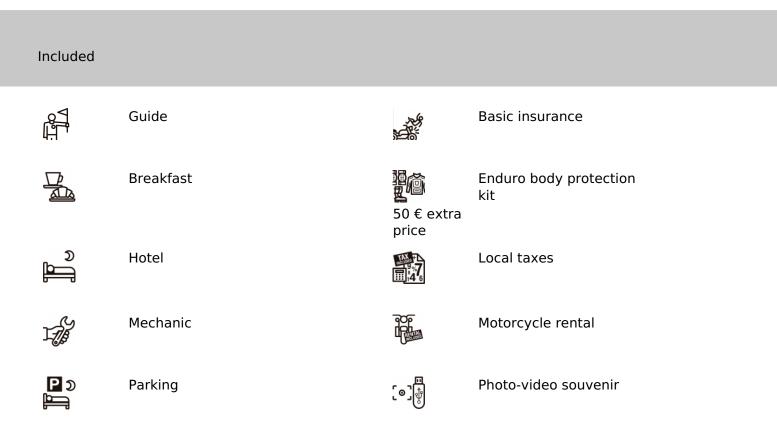

## Not included

| o e e e e e e e e e e e e e e e e e e e | Support vehicle                |          | Alcoholic beverages                     |
|-----------------------------------------|--------------------------------|----------|-----------------------------------------|
| Ð                                       | Damage deposit                 | iôi      | Dinner                                  |
| *0                                      | Extreme cold protection<br>kit |          | Ferrys                                  |
| N N                                     | Flights                        | ĬŎĬ      | Lunch                                   |
| 7                                       | Maps & Roadbook                | AZA      | Motorcycle return to<br>origin          |
|                                         | National parks tickets         | đ        | Non-Alcoholic beverages<br>water-coffee |
| Ŀğ                                      | On route snacks                | <b>1</b> | Petrol & oil                            |
|                                         | Tips                           |          | Visas                                   |