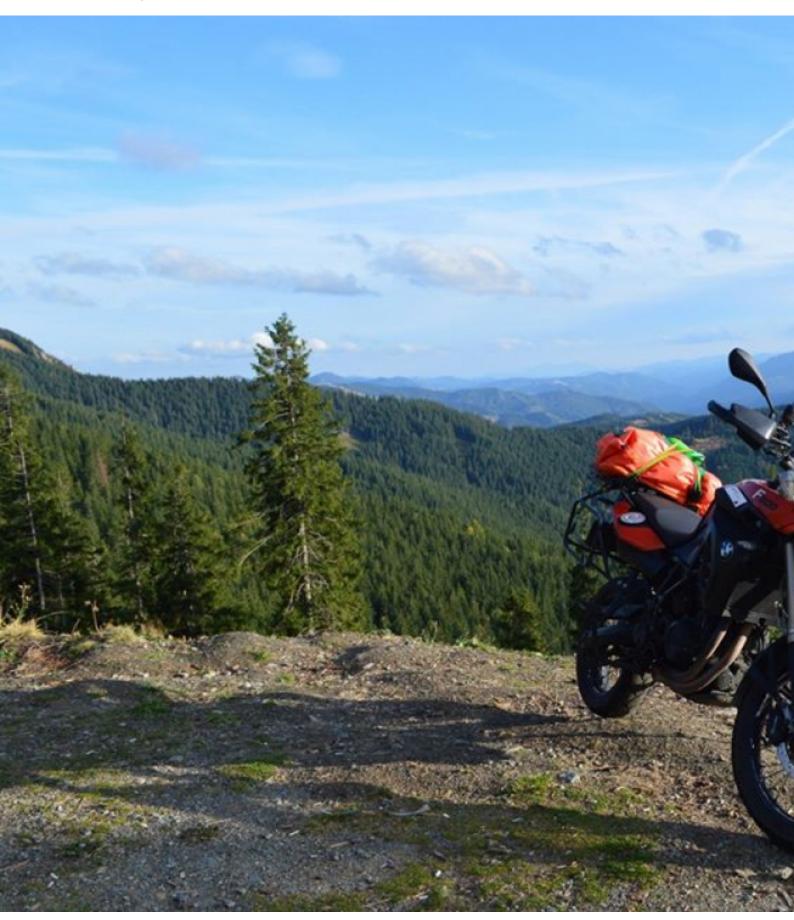

#### 8 - Brasov - Transfăgărășan - 218

Continue your journey to reach Transylvania's symbol, Bran Castle. Unrightfully called Dracula's Castle, Bran owes its fame both to its unique charm and to the myth Bram Stoker created around Dracula. Your next ride is on Transfagarasan Road - the most crooked and challenging of Europe's roads for motorcyclists. Built between 1970 and 1974 as a military route, by communist dictator Ceausescu (after the Soviet invasion of Czechoslovakia in 1968) it snakes up into the Carpathians offering great rides and enormous satisfaction

## 9 - Transfăgărășan - Transalpina - 200

Curtea de Arges is your next destination in this Best of Romania Motorcycle Tour. With its beautiful Monastery built in Byzantine style, with Moorish arabesques. Find out the legend of the monastery and continue your journey riding up the mountains. Transalpina Road, one of the most spectacular roads of the Carpathian Mountains and the highest mountain road in Romania is next on your agenda. Accommodation in a 3\* Hotel on Transalpina Road.