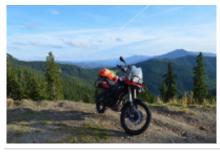

# Motorcycle dual-purpose and Adventure the best of Romania

Duration Difficulty Support vehicle

11 días Normal Nej

Language Guide

en,es Ja

This Romania Motorcycle Tour takes you on some of the best motorcycle roads in Europe. Transfagarasan Road, Transalpina Highway, Transbucegi or Transrarau will all open their roads for you in an amazing Romanian motorbike experience. The itinerary is complemented with excellent accommodation, traditional food and drinks as well as breath-taking views.