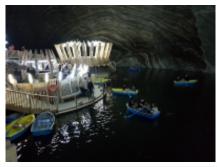

#### 2 - Turda - Pasul Birgaului - 220

Prepare to descend to the heart of one of the biggest salt mines in the country – Turda Salt Mines, with impressive halls named after kings and queens. Today you'll enjoy stunning sceneries, following the footsteps of Jonathan Harker (Bram Stoker 's character from Dracula novel) to Borgo Pass. And here we are at Dracula's Castle in Borgo Pass, a 3\* hotel which was built in accordance to Bram Stoker's imagination. A visit to Dracula's coffin after the sunset will waken your senses