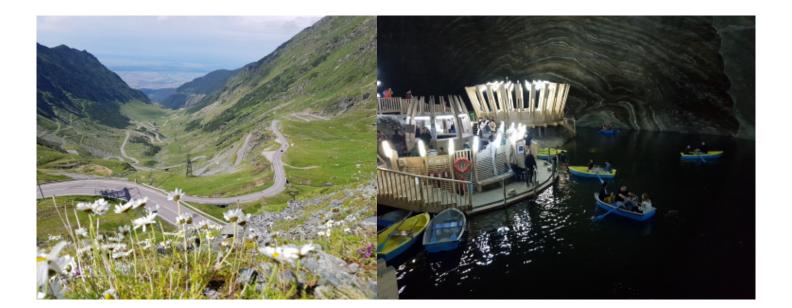

#### 8 - Brasov - Transfăgărășan - 218

Continue your journey to reach Transylvania's symbol, Bran Castle. Unrightfully called Dracula's Castle, Bran owes its fame both to its unique charm and to the myth Bram Stoker created around Dracula. Your next ride is on Transfagarasan Road - the most crooked and challenging of Europe's roads for motorcyclists. Built between 1970 and 1974 as a military route, by communist dictator Ceausescu (after the Soviet invasion of Czechoslovakia in 1968) it snakes up into the Carpathians offering great rides and enormous satisfaction

#### 2 - Turda - Pasul Birgaului - 220

Prepare to descend to the heart of one of the biggest salt mines in the country – Turda Salt Mines, with impressive halls named after kings and queens. Today you'll enjoy stunning sceneries, following the footsteps of Jonathan Harker (Bram Stoker 's character from Dracula novel) to Borgo Pass. And here we are at Dracula's Castle in Borgo Pass, a 3\* hotel which was built in accordance to Bram Stoker's imagination. A visit to Dracula's coffin after the sunset will waken your senses