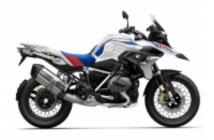

**R 1200 GS LC** + \$662.49

**F 850 GS** + \$662.49

**R 1250 GS** + \$848.45

**F 750 GS** + \$662.49

Dates & prices

|                            | 2x people, 1x motorcycle in double room | 2x people, 2x motorcycles in double room | 1x person, 1x motorcycle in single room |
|----------------------------|-----------------------------------------|------------------------------------------|-----------------------------------------|
| 2026-05-19 -<br>2026-05-29 | \$6,098.20                              | \$7,319.80                               | \$4,268.86                              |