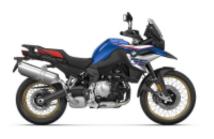

**R 1200 GS LC** + \$662.49

**F 850 GS** + \$662.49

**R 1250 GS** + \$848.45

**F 750 GS** + \$662.49

Dates & prices

|                            | 2x people, 1x motorcycle in double room | 2x people, 2x motorcycles in double room | 1x person, 1x motorcycle in single room |
|----------------------------|-----------------------------------------|------------------------------------------|-----------------------------------------|
| 2026-05-19 -<br>2026-05-29 | \$6,098.20                              | \$7,319.80                               | \$4,268.86                              |