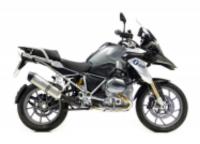

**R 1200 GS LC** + \$662.49

**F 850 GS** + \$662.49

**R 1250 GS** + \$848.45

**F 750 GS** + \$662.49

Dates & prices

|                            | 2x people, 1x motorcycle in double room | 2x people, 2x motorcycles in double room | 1x person, 1x motorcycle in single room |
|----------------------------|-----------------------------------------|------------------------------------------|-----------------------------------------|
| 2026-05-19 -<br>2026-05-29 | \$6,098.20                              | \$7,319.80                               | \$4,268.86                              |