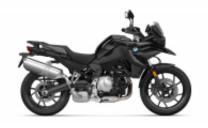

**R 1200 GS LC** + \$662.49

**F 850 GS** + \$662.49

**R 1250 GS** + \$848.45

**F 750 GS** + \$662.49

Dates & prices

|                            | 2x people, 1x motorcycle in double room | 2x people, 2x motorcycles in double room | 1x person, 1x motorcycle in single room |
|----------------------------|-----------------------------------------|------------------------------------------|-----------------------------------------|
| 2026-05-19 -<br>2026-05-29 | \$6,098.20                              | \$7,319.80                               | \$4,268.86                              |