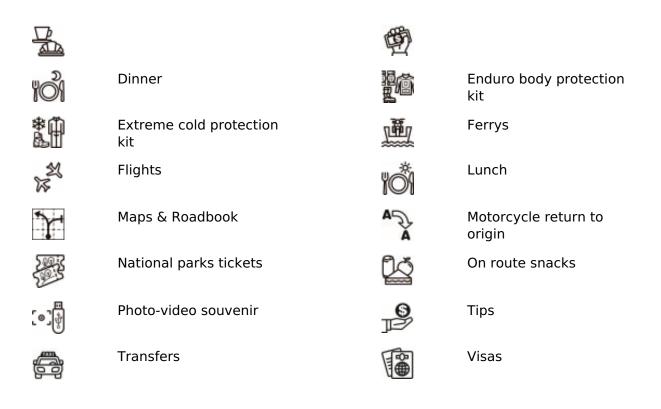

**7 - Jämsä - -**Depending on what time our flight leaves, they will take us to the train station to return to Helsinki to fly back home.

Motorcycle

| o<br>¶<br>II. | Guide                                   |                    | Basic insurance   |
|---------------|-----------------------------------------|--------------------|-------------------|
| ₽<br>Ţ        | Hotel                                   |                    | Local taxes       |
| LIJA          | Mechanic                                |                    | Motorcycle rental |
| Ó             | Non-Alcoholic beverages<br>water-coffee | ₽<br>D<br>D        | Parking           |
| <b>₫</b> +    | Petrol & oil                            | <b>२०३</b><br>१९३४ | Spare motorcycle  |

# Not included

o B B Support vehicle

Alcoholic beverages

Breakfast

Damage deposit