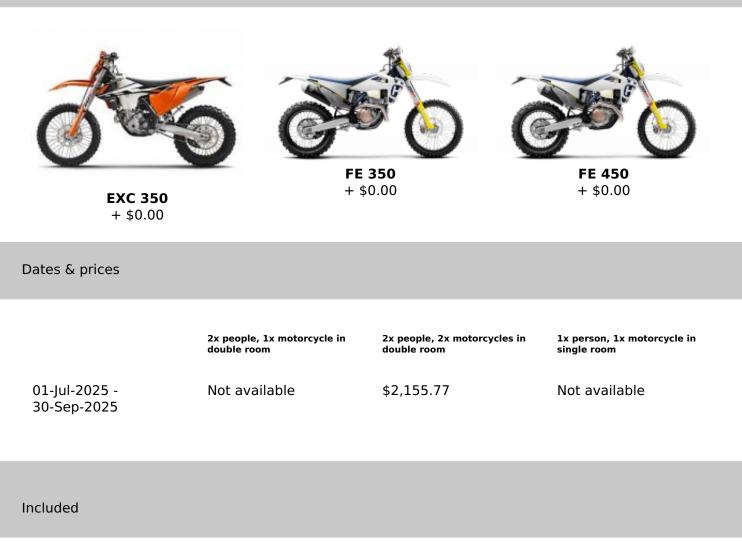

We will ride 4 days (3 mornings and 1 complete day)

Our stay is in luxury wooden houses facing Lake Pääijänne (the second longest in Finland, which measures 270km long and an average temperature during the summer months of  $22^{\circ}$ ). They are equipped with all the comforts and located inside a ski resort where you can perform more activities once the enduro route or rest days are finished. (if there is any desire) although our routes are adaptable to all levels. It is recommended to arrive in Finland in the morning, because if you arrive in the afternoon, you will lose your motorcycle trip and you will have to pay an extra night  $\in$  60

#### 1 - - Jämsä -

We arrive at Helsinki airport and from there we have to take a train to Jamsa, once in Jamsa they will come to pick us up to take us to the base. We will stay in some beautiful cabins on the lake bank, upon arrival, we can leave the suitcase and relax for a while, before the motorcycles are delivered to us to go out to test the mounts. We can also take a good swim in the lake.