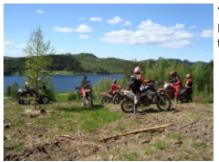

On this motorcycle trip of 7 days, we propose an enduro route through Finland that includes enduro routes in Jämsä, a very quiet city, well located. This city lives almost all year dedicated to the motor world. Having a network of trails of more than 500 km suitable for the enduro and with permission for this activity.

### 2 - Jämsä - Jämsä -

Today we have to start the ride, we will enjoy a good start that will last all morning in which we will enter the forest, alternating slow sections of logs, roots and rocks, with wide and fast trails to be able to catch a good rhythm. We will ride 4 hours during the morning ... The level of the participants will be taken into account to adapt the adventure to their possibilities, in addition to making stops to regroup the participants. Relax in the afternoon