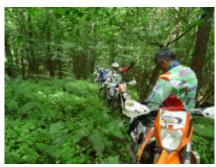

### 2 - Jämsä - Jämsä -

Today we have to start the ride, we will enjoy a good start that will last all morning in which we will enter the forest, alternating slow sections of logs, roots and rocks, with wide and fast trails to be able to catch a good rhythm. We will ride 4 hours during the morning ... The level of the participants will be taken into account to adapt the adventure to their possibilities, in addition to making stops to regroup the participants. Relax in the afternoon

#### 5 - Jämsä - Jämsä -

One more day we go out with the motorcycles to enjoy narrow and muddy roads, we will drive about 4 hours to eat again and spend the afternoon relaxing near the lake ...