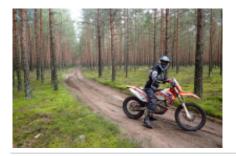

### 2 - Jämsä - Jämsä -

Today we have to start the ride, we will enjoy a good start that will last all morning in which we will enter the forest, alternating slow sections of logs, roots and rocks, with wide and fast trails to be able to catch a good rhythm. We will ride 4 hours during the morning ... The level of the participants will be taken into account to adapt the adventure to their possibilities, in addition to making stops to regroup the participants. Relax in the afternoon

#### 4 - Jämsä - Jämsä -

Today is presented as a very exciting day since we will do a longer route where we will find dificult traks and we can also enjoy a time trial in sand (between us). To finish we will have a good meal on the shore of the lake and a good bath for dessert.