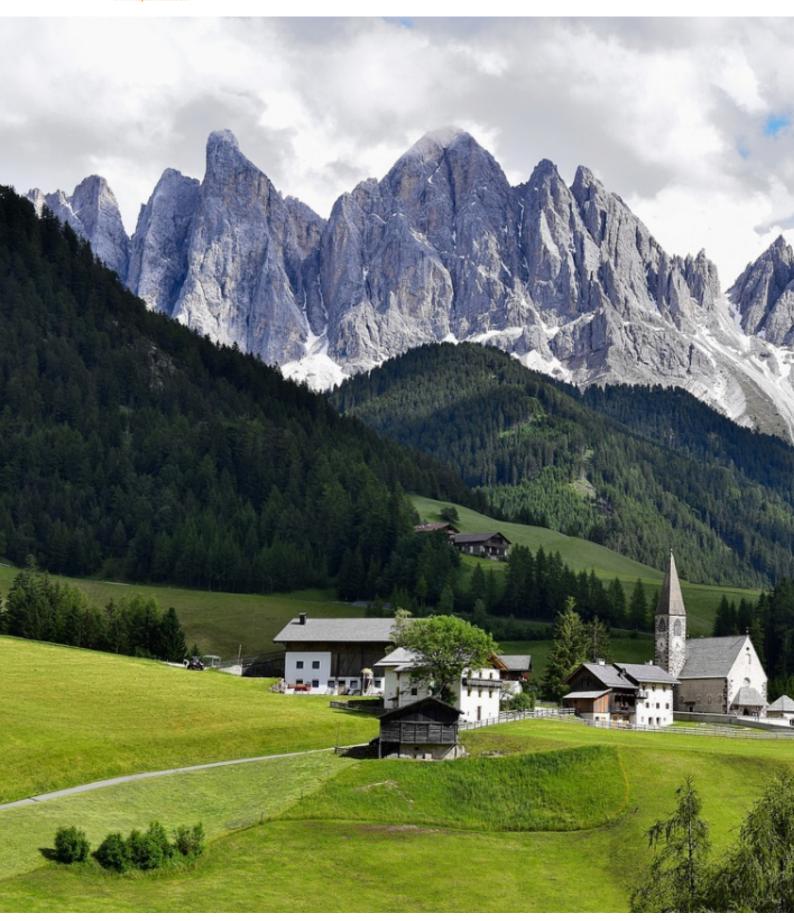

# **Motorcycle dual-purpose and Adventure The wonderful Dolomites**

Duration Difficulty Support vehicle

7 días Normal Нет

Language Guide

en,es,fr,de,it Нет

The Dolomites, the mountains par excellence, characterized by a pinkish white that takes on different colors depending on the time of day, are the destination of this autonomous trip. An experience for continuous alpine hunting passes through many of these famous, others a little less, going through some of the most beautiful and suggestive natural contexts, recognized as a World Heritage Site by UNESCO. An itinerary of a few days where the pleasure and joy of riding a motorcycle become a daily and satisfying necessity, which can only partially, although in a somewhat impressed way, be tempered by the spectacular nature of the landscapes. It is possible to extend the experience with a few more days available: one for one of Europe's smooth roads, the Stelvio Pass, which will be forced to include the Gavia Pass, our favorite; the other for a panoramic loop of Lake Garda, one of the most popular tourist destinations, surrounded by rugged mountains.