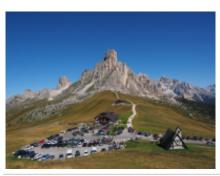

# **Motorcycle dual-purpose and Adventure The wonderful Dolomites**

Duration Difficulty Support vehicle

7 días Normal Нет

Language Guide

en,es,fr,de,it Нет

The Dolomites, the mountains par excellence, characterized by a pinkish white that takes on different colors depending on the time of day, are the destination of this autonomous trip. An experience for continuous alpine hunting passes through many of these famous, others a little less, going through some of the most beautiful and suggestive natural contexts, recognized as a World Heritage Site by UNESCO. An itinerary of a few days where the pleasure and joy of riding a motorcycle become a daily and satisfying necessity, which can only partially, although in a somewhat impressed way, be tempered by the spectacular nature of the landscapes. It is possible to extend the experience with a few more days available: one for one of Europe's smooth roads, the Stelvio Pass, which will be forced to include the Gavia Pass, our favorite; the other for a panoramic loop of Lake Garda, one of the most popular tourist destinations, surrounded by rugged mountains.