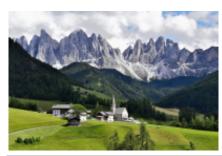

# **Motorcycle dual-purpose and Adventure The wonderful Dolomites**

Duration Difficulty Support vehicle

7 días Normal Нет

Language Guide

en,es,fr,de,it Нет

The Dolomites, the mountains par excellence, characterized by a pinkish white that takes on different colors depending on the time of day, are the destination of this autonomous trip. An experience for continuous alpine hunting passes through many of these famous, others a little less, going through some of the most beautiful and suggestive natural contexts, recognized as a World Heritage Site by UNESCO. An itinerary of a few days where the pleasure and joy of riding a motorcycle become a daily and satisfying necessity, which can only partially, although in a somewhat impressed way, be tempered by the spectacular nature of the landscapes. It is possible to extend the experience with a few more days available: one for one of Europe's smooth roads, the Stelvio Pass, which will be forced to include the Gavia Pass, our favorite; the other for a panoramic loop of Lake Garda, one of the most popular tourist destinations, surrounded by rugged mountains.