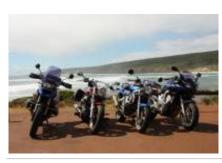

Motorcycle dual-purpose and Adventure Australia, from Melbourne to Brisbane self guided

# Motorcycle dual-purpose and Adventure Australia, from Melbourne to Brisbane self

guided

Duration Difficulty Support vehicle

14 días Normal Нет

Language Guide

en,es,fr,de,it Нет

Two weeks driving through Australia seem enough if we consider everything we are going to discover along the way. Starting with the famous Great Ocean Road, through the Grampians National Park and in the Victoria Highlands. Roll through the majestic snowy mountains and up to the cultural center of Sydney.