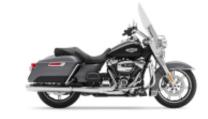

9 - Blue Mountains - Hunter Region -

10 - Hunter Region - Armidale -

11 - Armidale - Waterfall Way -

12 - Waterfall Way - Byron Bay -

14 - Gold Coast - -

F 700 GS + \$0.00

DL 650 V Strom + \$0.00

**Road King Street Classic Class** + \$259.69