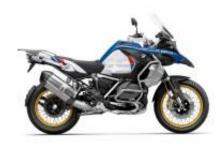

# 4 - Beja - Lisbon -

Beja to Lisbon: the Alentejo Wine Route with a rest stop in the UNESCO Heritage city Évora.

**R 1250 GS LC** + \$116.13

R 1250 GS Adv LC + \$185.80