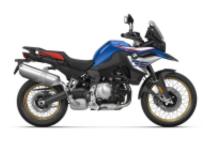

# 4 - Beja - Lisbon -

Beja to Lisbon: the Alentejo Wine Route with a rest stop in the UNESCO Heritage city Évora.

**R 1250 GS LC** + \$116.13

R 1250 GS Adv LC + \$185.80