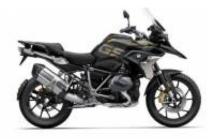

# 4 - Beja - Lisbon -

Beja to Lisbon: the Alentejo Wine Route with a rest stop in the UNESCO Heritage city Évora.

**R 1250 GS LC** + \$116.13

R 1250 GS Adv LC + \$185.80