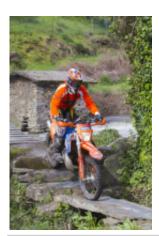

A true haven for Enduro lovers, the mountain peaks of Serra de Valongo, with its very technical rocky trails and stunning backdrop, make for a thrilling ride. For the less experienced riders, alternative trails are always available.

For four days, you will enjoy the best enduro trails, riding the latest KTM motorbikes (of-the-year models) through river beds, and in some cases through streams, supported by experienced enduro guides who will lead you through some unbelievable places. At the end of each day, after all challenges have been met, everyone will feel like an Enduro hero and can experience a warming group dinner.