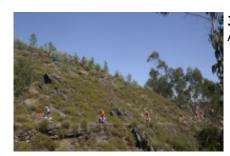

#### A MOTORCYCLE TOUR WITH ADRENALINE, HERITAGE AND MODERNITY

This Enduro tour begins in the Porto city center. After a short 15-minute ride up the banks of the Douro, at Serra de Valongo, the offroad experience begins through the famous trails of the Extreme XL Lagares.

A true haven for Enduro lovers, the mountain peaks of Serra de Valongo, with its very technical rocky trails and stunning backdrop, make for a thrilling ride. For the less experienced riders, alternative trails are always available.