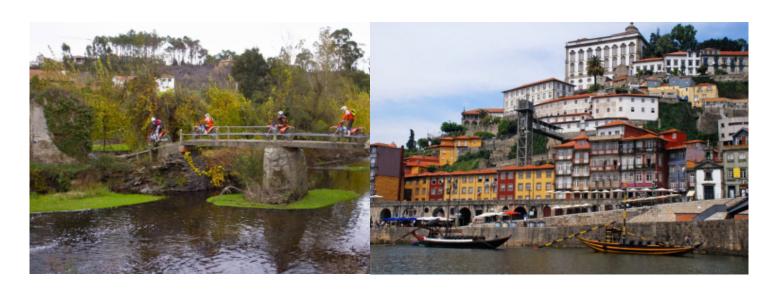

#### A MOTORCYCLE TOUR WITH ADRENALINE, HERITAGE AND MODERNITY

This Enduro tour begins in the Porto city center. After a short 15-minute ride up the banks of the Douro, at Serra de Valongo, the offroad experience begins through the famous trails of the Extreme XL Lagares.

This tour will provide some unique experiences, not just in the mountains but while you are in Porto, a cosmopolitan city, known for its hospitality, food & wine and diverse cultural life. The mix of heritage and modernity makes Porto a city filled with charm and contrasts. A vibrant destination where amazing restaurants and excellent Douro wines are never far, as well as an internationally renowned nightlife.