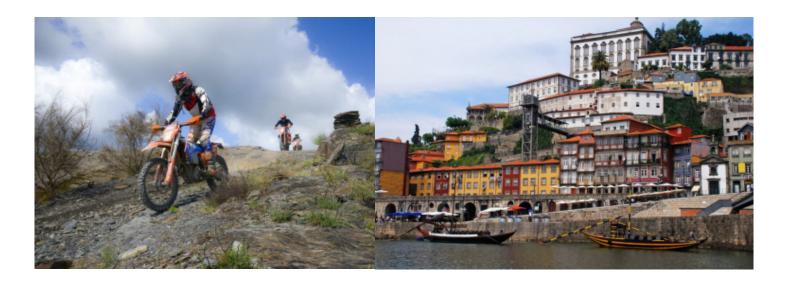

#### A MOTORCYCLE TOUR WITH ADRENALINE, HERITAGE AND MODERNITY

This Enduro tour begins in the Porto city center. After a short 15-minute ride up the banks of the Douro, at Serra de Valongo, the offroad experience begins through the famous trails of the Extreme XL Lagares.

A true haven for Enduro lovers, the mountain peaks of Serra de Valongo, with its very technical rocky trails and stunning backdrop, make for a thrilling ride. For the less experienced riders, alternative trails are always available.

This tour will provide some unique experiences, not just in the mountains but while you are in Porto, a cosmopolitan city, known for its hospitality, food & wine and diverse cultural life. The mix of heritage and modernity makes Porto a city filled with charm and contrasts. A vibrant destination where amazing restaurants and excellent Douro wines are never far, as well as an internationally renowned nightlife.