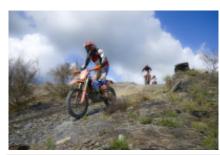

A true haven for Enduro lovers, the mountain peaks of Serra de Valongo, with its very technical rocky trails and stunning backdrop, make for a thrilling ride. For the less experienced riders, alternative trails are always available.

For two days, you will enjoy the best enduro trails, riding the latest KTM motorbikes (of-the-year models) through river beds, and in some cases through streams, supported by experienced enduro guides who will lead you through some unbelievable places. At the end of each day, after all challenges have been met, everyone will feel like an Enduro hero and can experience a warming group dinner.