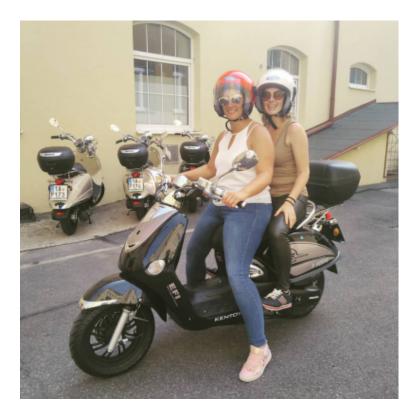

# Motorcycle touring and cruiser tour Czech Castles Scooter Tour for 1 day. The South Way. (audio guide)

**Duração** 1 días **Language** en

Easy-Normal **Guia** Não

Dificuldade

Veículo de apoio Não

1 day scooter tour of Czech castles according to an intensive program of the northern territory of the republic.