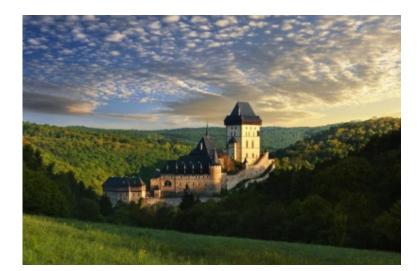

#### Karlstejn Castle

Karlstejn is a Gothic castle built by Emperor Charles IV in the 14th century, 28 km southwest of Prague in the Czech Republic.