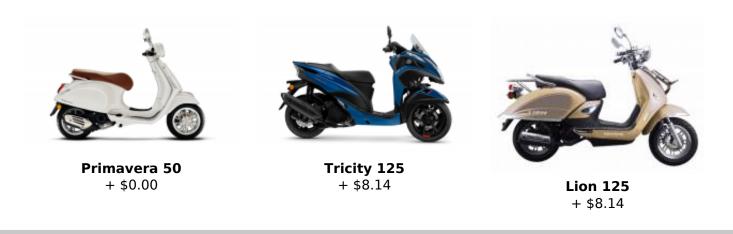

Next to the John Lennon's wall is another famous and no less interesting attraction — the Chertovka river with an old water mill wheel.

#### The Letná

The Letná gardens is one of the most beautiful panoramic view of the Prague and all bridges.

#### The Hanavsky pavilion

The Hanavsky pavilion which is one of the most impressive Art Nouveau structures in the city.

#### The Bilkova Villa

We'll visit Bilkova Villa - one of the original attractions of Prague, which was build by the most famous sculptor and interesting personality of Czech Republic Frantisek Bilek.

**Riding along the Bank of the Vltava river** And at the end of our trip we will ride along the Bank of the Vltava river, admiring the views of the city.

Languages Offered: English, Czech, Russian





1 - Praga - Praga - 25



Datas e preços

# Incluído



# Não incluido

| o<br>T<br>T | Guia                        | میں<br>ا | Veículo de apoio                   |  |
|-------------|-----------------------------|----------|------------------------------------|--|
| 5aG         | Bebidas com álcool          |          | Seguro básico                      |  |
|             | Pequeno almoço              | Ð        | Depósito                           |  |
| iôi         | Jantar                      |          | Equipamentos de<br>proteção enduro |  |
| *0          | Equipamento frio<br>extremo |          | Ferris                             |  |
|             | Vôos                        |          | Hotel                              |  |



# Outra informação

Driver need to have license of A, A1, A2 or B cate