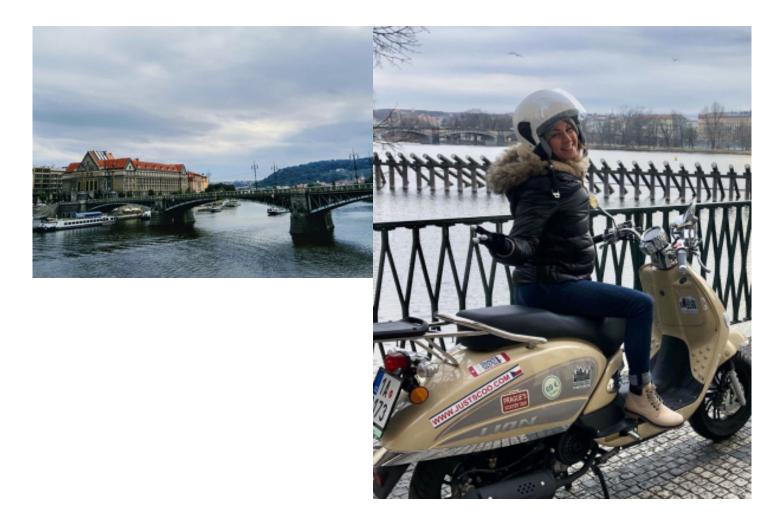

- We will ride along the old streets, drive into the best parks with observation decks, look at the city from both banks of the Vltava River with stunning views of the city and bridges.

- You will feel the difference from driving along a modern road and along old paving stones.

#### The Bilkova Villa

We'll visit Bilkova Villa - one of the original attractions of Prague, which was build by the most famous sculptor and interesting personality of Czech Republic Frantisek Bilek.

**Riding along the Bank of the Vltava river** And at the end of our trip we will ride along the Bank of the Vltava river, admiring the views of the city.