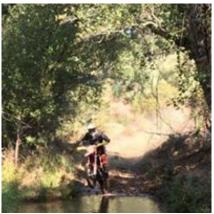

# Motorcycle Enduro off Road tour, Trans-Alentejo Portugal

Duração Dificuldade Veículo de apoio

5 días Alta Não

Language Guia

en,es Sim

An all included package with KTM 450 EXC each bike mounted with GPS GARMIN MONTANA.

Named like this because it has a whole day dedicated to "Serra d`Ossa", a montain range with spectacular riding and fire tracks and beautiful views over the Alentejo plains.

This is a tour around Évora, each day we go out and return to Évora. A total of 5 days; your arrival day, plus 4 days biking for all levels of experience.

4 totally different riding days over 750 km of varied tracks.

Enjoy the beautifull city of Évora, World Heritage by UNESCO, have a rest at the best accommodation and taste our marvelous tradicional portuguese cuisine and wines.