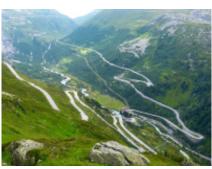

# Motorcycle dual-purpose and Adventure, Alps Italy & Swiss self guided

Duração Dificuldade Veículo de apoio

7 días Normal-Hard Não

**Language Guia** en,es,fr,de,it Não

The Alps, like you would never have imagined! Those who are fascinated by the challenges will probably like this proposal, challenging but not impossible, a well-thought-out mix of mountain passes through the magnificent Alpine chain of Switzerland and Italy. A real playground for motorcyclists, a challenge on the most beautiful and panoramic roads. The Swiss Confederation is by definition the "State of the crossings" and there is no itinerary that does not foresee the crossing of more than one. The "Four passes", all over 2000 meters and accessible only in summer, as well as a must for motorcyclists from all over Europe, are a wonderful journey into the heart of the Alps to relive the myth of the Alpine Post. A unique occasion. You will discover spectacular panoramas, dominated by imposing glaciers, turquoise lakes, deep gorges and characteristic villages. The journey continues through the Italian Alps, including the fantastic climbs to the Stelvio and Gavia passes, towards Merano, where you will begin your return to Milan to finish this challenging tour.