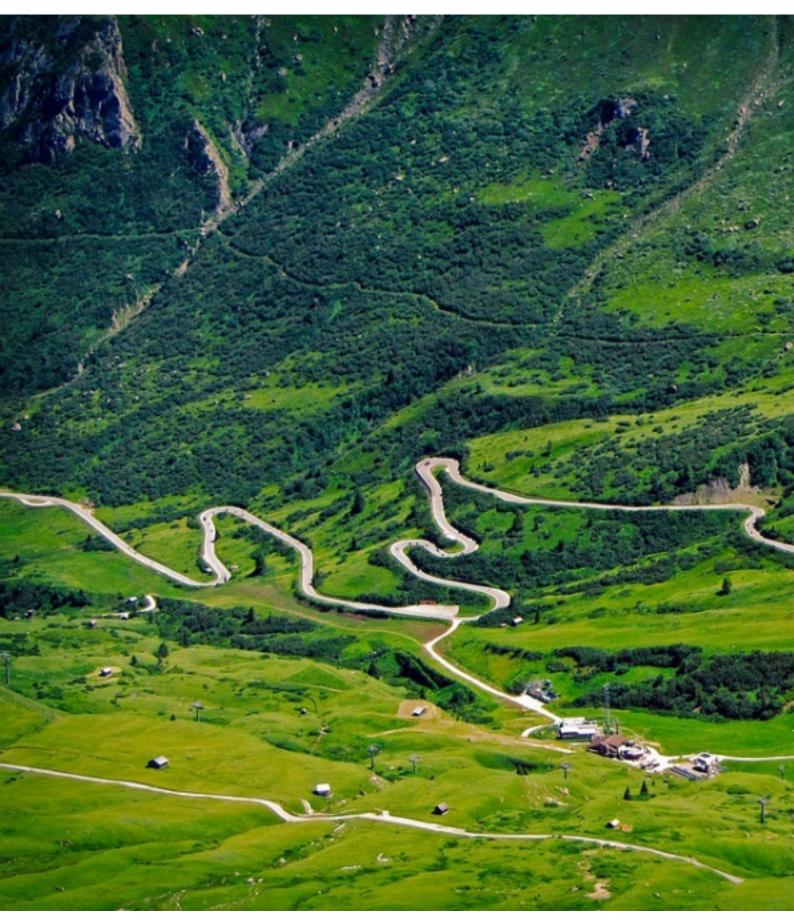

# Motorcycle dual-purpose and Adventure, Alps Italy & Swiss self guided

Duração Dificuldade Veículo de apoio

7 días Normal-Hard Não

**Language Guia** en,es,fr,de,it Não

The Alps, like you would never have imagined! Those who are fascinated by the challenges will probably like this proposal, challenging but not impossible, a well-thought-out mix of mountain passes through the magnificent Alpine chain of Switzerland and Italy. A real playground for motorcyclists, a challenge on the most beautiful and panoramic roads. The Swiss Confederation is by definition the "State of the crossings" and there is no itinerary that does not foresee the crossing of more than one. The "Four passes", all over 2000 meters and accessible only in summer, as well as a must for motorcyclists from all over Europe, are a wonderful journey into the heart of the Alps to relive the myth of the Alpine Post. A unique occasion. You will discover spectacular panoramas, dominated by imposing glaciers, turquoise lakes, deep gorges and characteristic villages. The journey continues through the Italian Alps, including the fantastic climbs to the Stelvio and Gavia passes, towards Merano, where you will begin your return to Milan to finish this challenging tour.