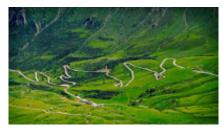

# Motorcycle dual-purpose and Adventure, Alps Italy & Swiss self guided

Duração Dificuldade Veículo de apoio

7 días Normal-Hard Não

**Language Guia** en,es,fr,de,it Não

The Alps, like you would never have imagined! Those who are fascinated by the challenges will probably like this proposal, challenging but not impossible, a well-thought-out mix of mountain passes through the magnificent Alpine chain of Switzerland and Italy. A real playground for motorcyclists, a challenge on the most beautiful and panoramic roads. The Swiss Confederation is by definition the "State of the crossings" and there is no itinerary that does not foresee the crossing of more than one. The "Four passes", all over 2000 meters and accessible only in summer, as well as a must for motorcyclists from all over Europe, are a wonderful journey into the heart of the Alps to relive the myth of the Alpine Post. A unique occasion. You will discover spectacular panoramas, dominated by imposing glaciers, turquoise lakes, deep gorges and characteristic villages. The journey continues through the Italian Alps, including the fantastic climbs to the Stelvio and Gavia passes, towards Merano, where you will begin your return to Milan to finish this challenging tour.