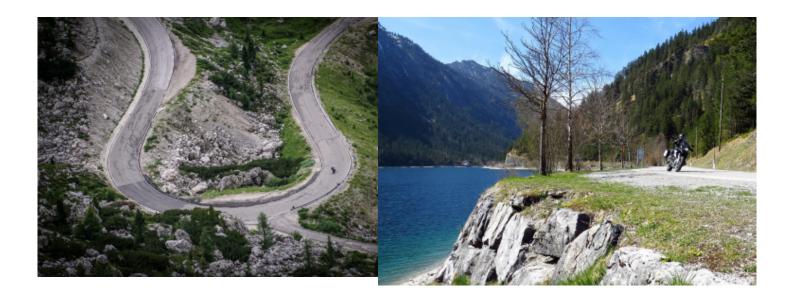

# Motorcycle dual-purpose and Adventure, Alps Italy & Swiss self guided

Duração Dificuldade Veículo de apoio

7 días Normal-Hard Não

**Language Guia** en,es,fr,de,it Não

The Alps, like you would never have imagined! Those who are fascinated by the challenges will probably like this proposal, challenging but not impossible, a well-thought-out mix of mountain passes through the magnificent Alpine chain of Switzerland and Italy. A real playground for motorcyclists, a challenge on the most beautiful and panoramic roads. The Swiss Confederation is by definition the "State of the crossings" and there is no itinerary that does not foresee the crossing of more than one. The "Four passes", all over 2000 meters and accessible only in summer, as well as a must for motorcyclists from all over Europe, are a wonderful journey into the heart of the Alps to relive the myth of the Alpine Post. A unique occasion. You will discover spectacular panoramas, dominated by imposing glaciers, turquoise lakes, deep gorges and characteristic villages. The journey continues through the Italian Alps, including the fantastic climbs to the Stelvio and Gavia passes, towards Merano, where you will begin your return to Milan to finish this challenging tour.