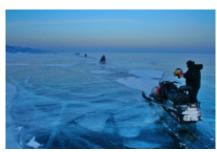

# 3 - Vydrino - Bolshiye Koty -

Listvianka - Vydrino Early breakfast in the hotel. Transfer to the snowmobiling centre. Equipment (helmet, balaclava, gloves, pants and jacket). Start of the snowmobile itinerary by the ice. Today, we will start the itinerary to the east coast of the lake. In the morning, we Shumikha village. Then, we will cross the lake to its eastern shore to the village Novo-Snejhnaya. Accommodation in the hotel. snowmobiles (1 \*Accompanied by 2 instructors. person) hotel twin

#### 5 - Irkutsk - Irkutsk -

Bolshiye Koty - Breakfast in the hotel. Start of the ititnerary to the Baikal shore. Today, we make Lake Baikal crossing till the cape Kadilny - here the ice ice is absolutely pure and smooth as a mirror. We will make some stop-overs for making photos. Then, we go along snowmobiles (1 hostess will prepare for us a tasty hot lunch! snowmobile per Accommodation in the hotel of teh city. Dinner in the restaurant of the hotel. minibus \*About 120 km on snowmobile per this day. hotel "Europe" (twin room)