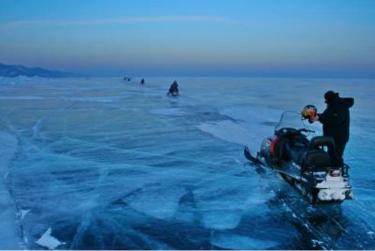

# 3 - Vydrino - Bolshiye Koty -

Listvianka - Vydrino Early breakfast in the hotel. Transfer to the snowmobiling centre. Equipment (helmet, balaclava, gloves, pants and jacket). Start of the snowmobile itinerary by the ice. Today, we will start the itinerary to the east coast of the lake. In the morning, we Shumikha village. Then, we will cross the lake to its eastern shore to the village Novo-Snejhnaya. Accommodation in the hotel. snowmobiles (1 \*Accompanied by 2 instructors. person) hotel twin

#### 5 - Irkutsk - Irkutsk -

Bolshiye Koty - Breakfast in the hotel. Start of the ititnerary to the Baikal shore. Today, we make Lake Baikal crossing till the cape Kadilny - here the ice ice is absolutely pure and smooth as a mirror. We will make some stop-overs for making photos. Then, we go along snowmobiles (1 hostess will prepare for us a tasty hot lunch! snowmobile per Accommodation in the hotel of teh city. Dinner in the restaurant of the hotel. minibus \*About 120 km on snowmobile per this day. hotel "Europe" (twin room)