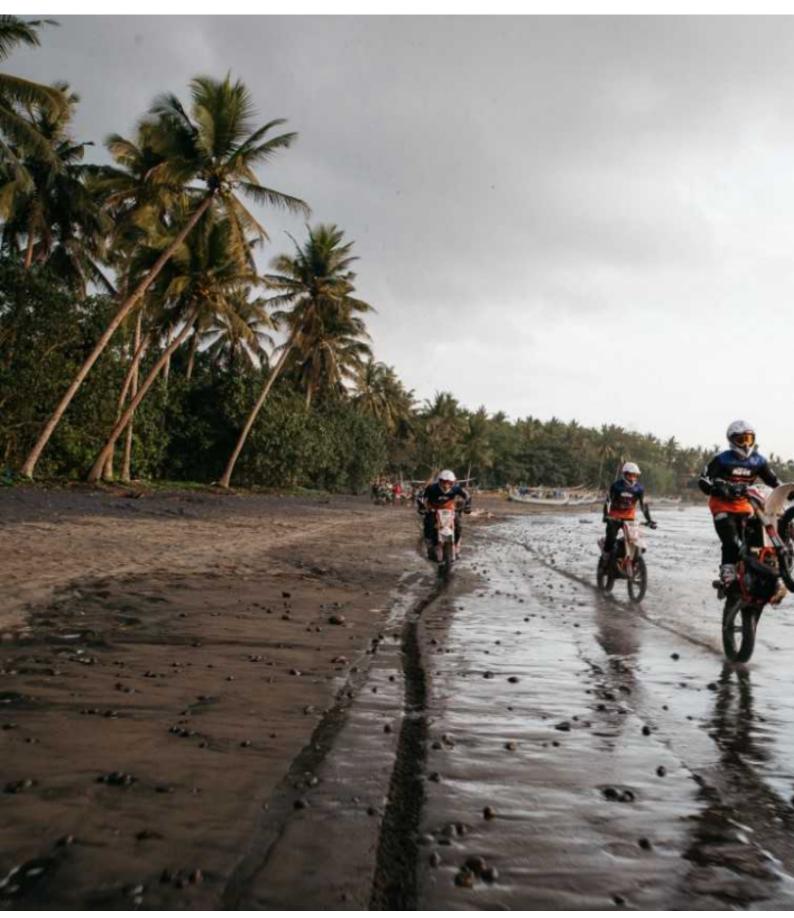

# **Motorcycle Enduro off Road Tour Bali**

Duration Difficulty Support vehicle

8 días Normal-Hard Ja

Language Guide

en,es Ja

Have you always thought that Bali was a destination for sun and sand? Well, we offer you an incredible mix ... Final model enduro motorcycles, guide in english or Spanish, good hotels, incredible landscapes, volcanoes, beaches, good food and much more ... Come with us to this route of 7 days 5 on a motorcycle and you will never forget it !!