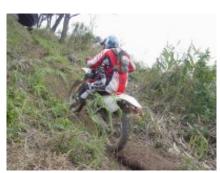

# **Motorcycle Enduro off Road Tour Bali**

Duration Difficulty Support vehicle

8 días Normal-Hard Ja

Language Guide

en,es Ja

Have you always thought that Bali was a destination for sun and sand? Well, we offer you an incredible mix ... Final model enduro motorcycles, guide in english or Spanish, good hotels, incredible landscapes, volcanoes, beaches, good food and much more ... Come with us to this route of 7 days 5 on a motorcycle and you will never forget it !!