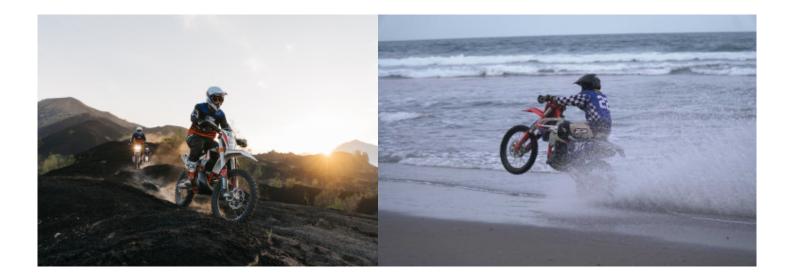

# **Motorcycle Enduro off Road Tour Bali**

Duration Difficulty Support vehicle

8 días Normal-Hard Ja

Language Guide

en,es Ja

Have you always thought that Bali was a destination for sun and sand? Well, we offer you an incredible mix ... Final model enduro motorcycles, guide in english or Spanish, good hotels, incredible landscapes, volcanoes, beaches, good food and much more ... Come with us to this route of 7 days 5 on a motorcycle and you will never forget it !!