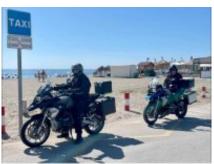

### 3 - Capileira - San José - 171

Contouring the southern edge of the Sierra Nevada in an easterly direction, we head towards the very unique Parque Natural Cabo de Gata and the pretty seaside town of San José. After some lunch, we'll take to the dirt and make our way to the beach made famous by Indiana Jones Junior and Senior, la Playa de Monsul. 2h58/171km.