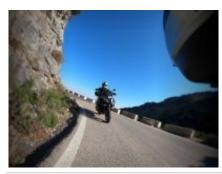

# 2 - Málaga - Capileira - 198

We head north through the Montes de Malaga then veer eastwards via some spectacular twisties in the Sierra de Tejeda towards our destination in the foothills of the Sierra Nevada, Capileira. 3h47 / 198 km.