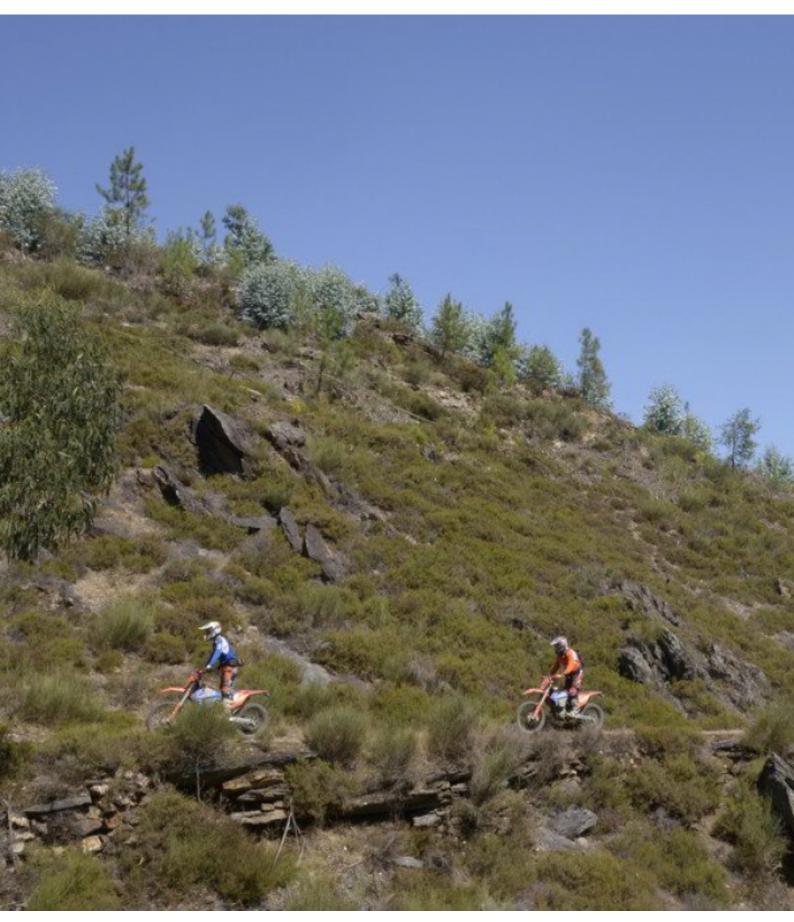

#### A MOTORCYCLE TOUR WITH ADRENALINE, HERITAGE AND MODERNITY

This Enduro tour begins in the Porto city center. After a short 15-minute ride up the banks of the Douro, at Serra de Valongo, the offroad experience begins through the famous trails of the Extreme XL Lagares.

A true haven for Enduro lovers, the mountain peaks of Serra de Valongo, with its very technical rocky trails and stunning backdrop, make for a thrilling ride. For the less experienced riders, alternative trails are always available.