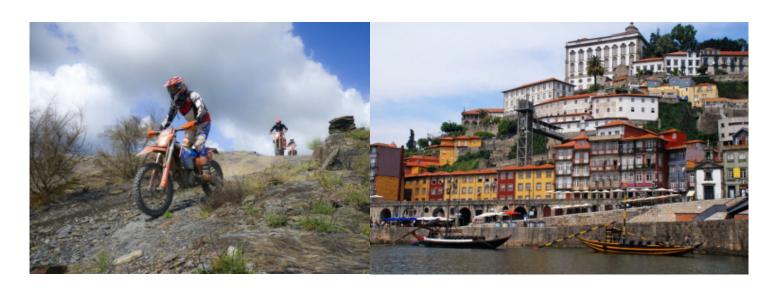

#### A MOTORCYCLE TOUR WITH ADRENALINE, HERITAGE AND MODERNITY

This Enduro tour begins in the Porto city center. After a short 15-minute ride up the banks of the Douro, at Serra de Valongo, the offroad experience begins through the famous trails of the Extreme XL Lagares.

This tour will provide some unique experiences, not just in the mountains but while you are in Porto, a cosmopolitan city, known for its hospitality, food & wine and diverse cultural life. The mix of heritage and modernity makes Porto a city filled with charm and contrasts. A vibrant destination where amazing restaurants and excellent Douro wines are never far, as well as an internationally renowned nightlife.