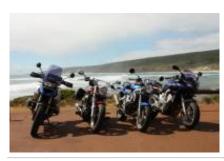

Motorcycle dual-purpose and Adventure Australia, from Melbourne to Brisbane self guided

# Motorcycle dual-purpose and Adventure Australia, from Melbourne to Brisbane self

guided

Duration Difficulty Support vehicle

14 días Normal Nei

Language Guide

en,es,fr,de,it Nei

Two weeks driving through Australia seem enough if we consider everything we are going to discover along the way. Starting with the famous Great Ocean Road, through the Grampians National Park and in the Victoria Highlands. Roll through the majestic snowy mountains and up to the cultural center of Sydney.