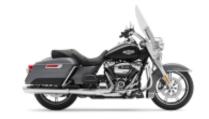

9 - Blue Mountains - Hunter Region -

10 - Hunter Region - Armidale -

11 - Armidale - Waterfall Way -

12 - Waterfall Way - Byron Bay -

14 - Gold Coast - -

**F 700 GS** + \$0.00

**DL 650 V Strom** + \$0.00

Road King Street Classic Class + \$257.45