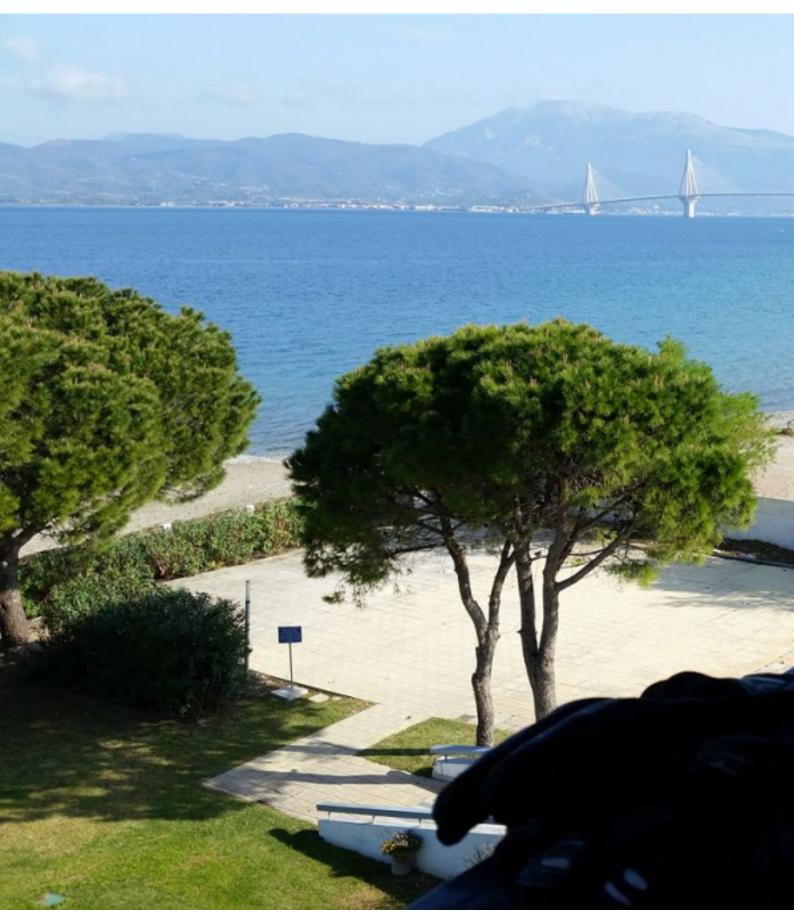

#### 6 - Athens - Patras - 226

Leave Athens and head to the North of Peloponnese Peninsula. Watch the ships making way through the narrow Corinth Canal. With 6.3 km in length, the artificial canal links Corinth Gulf in Ionian Sea to Saronic Gulf in Aegean Sea, separating Peloponnese from the rest of Greece. Visit the Archaeological Park of Ancient Corinth and continue riding along the Gulf of Corinth. Evening in Patras.

cable-stayed bridges, recognized world-wide as an engineering masterpiece. Continue your Journey to Cape Lefkada, where allegedly, the Greek poet Sappho has hurled herself into the sea from a 30m high cliff. Accommodation on the Island of Lefkada.