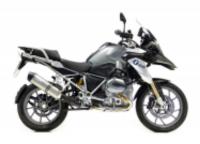

**R 1200 GS LC** + \$664.55

**F 850 GS** + \$664.55

**R 1250 GS** + \$851.09

**F 750 GS** + \$664.55

Dates & prices

|                            | 2x people, 1x motorcycle in double room | 2x people, 2x motorcycles in double room | 1x person, 1x motorcycle in<br>single room |
|----------------------------|-----------------------------------------|------------------------------------------|--------------------------------------------|
| 2026-05-19 -<br>2026-05-29 | \$6,117.20                              | \$7,342.60                               | \$4,282.16                                 |