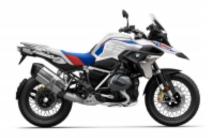

**R 1200 GS LC** + \$664.55

**F 850 GS** + \$664.55

**R 1250 GS** + \$851.09

**F 750 GS** + \$664.55

Dates & prices

|                            | 2x people, 1x motorcycle in double room | 2x people, 2x motorcycles in double room | 1x person, 1x motorcycle in<br>single room |
|----------------------------|-----------------------------------------|------------------------------------------|--------------------------------------------|
| 2026-05-19 -<br>2026-05-29 | \$6,117.20                              | \$7,342.60                               | \$4,282.16                                 |