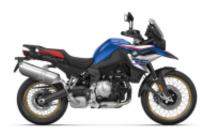

**R 1200 GS LC** + \$664.55

**F 850 GS** + \$664.55

**R 1250 GS** + \$851.09

**F 750 GS** + \$664.55

Dates & prices

|                            | 2x people, 1x motorcycle in double room | 2x people, 2x motorcycles in double room | 1x person, 1x motorcycle in<br>single room |
|----------------------------|-----------------------------------------|------------------------------------------|--------------------------------------------|
| 2026-05-19 -<br>2026-05-29 | \$6,117.20                              | \$7,342.60                               | \$4,282.16                                 |