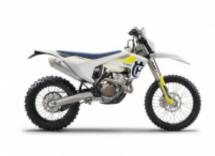

# Motorcycle Enduro off Road tour Georgia, Enduro off Road Kazbegi Shatili

DurationDifficultySupport vehicle6 díasNormal-HardJaLanguageGuideenJa

We propose you this route through the Georgian Caucasus, on Husqvarna 701 motorcycles and also in Buggy Polaris RZR.