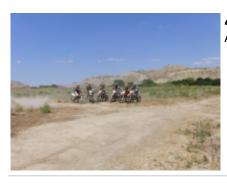

# Motorcycle Enduro off Road tour Georgia, Enduro off Road Kazbegi Shatili

DurationDifficultySupport vehicle6 díasNormal-HardJaLanguageGuideenJa

We propose you this route through the Georgian Caucasus, on Husqvarna 701 motorcycles and also in Buggy Polaris RZR.

We will discover the incredible and little known forests and mountains of the Caucasus, with mountains of more than 3000 m, lost villages, good food and lovely people ...

We also have a "Husky Park" enduro circuit, where you can enjoy our driving school ...

An adventure for the most daring.

1 - Tbilisi - Tbilisi - 0 ARRIVAL - Transfer from Tbilisi airport to hotel

2 - Tbilisi - Telavi - 150 David gareja, Tsiv Gombori mountain 2300m

**3 - Telavi - Shatili - 130** Datvis jvari pass 2700m,