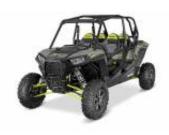

# Motorcycle Enduro off Road tour Georgia, Enduro off Road Kazbegi Shatili

DurationDifficultySupport vehicle6 díasNormal-HardJaLanguageGuideenJa

We propose you this route through the Georgian Caucasus, on Husqvarna 701 motorcycles and also in Buggy Polaris RZR.