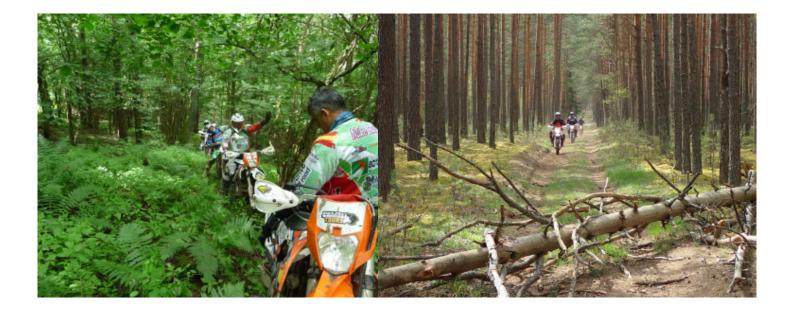

### ENDURO IN Transylvania.

In this option we propose a somewhat shorter route but also cheaper, We propose a 6-day outing of which 4 will go on an enduro motorcycle through the most remote areas of Transylvania. This route is of high level, it is a demanding route at a technical and physical level, but it brings incredible sensations to the riders who dare to come with us ... If you like the HARD ENDURO, this is your destination!