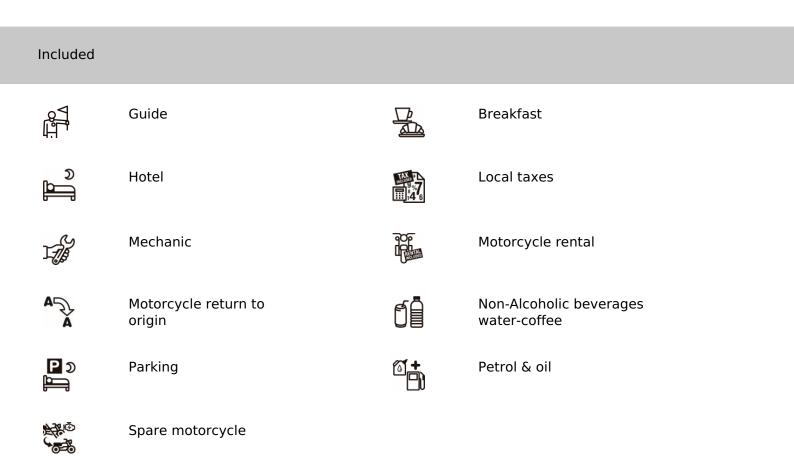

# 5 - Sibiu - Sibiu - 130

Dates & prices

Options

Traslado desde y hacia el aeropuero de Cluj Napoca (ida y vuelta, precio por grupo) \$351.19

| o<br>B<br>B | Support vehicle                | 140      | Alcoholic beverages           |
|-------------|--------------------------------|----------|-------------------------------|
|             | Basic insurance                | Ē        | Damage deposit                |
| iôi         | Dinner                         | 10<br>10 | Enduro body protection<br>kit |
| * <b>Ĥ</b>  | Extreme cold protection<br>kit | ı<br>۳   | Ferrys                        |
| XX          | Flights                        | ĬŎĬ      | Lunch                         |
| *           | Maps & Roadbook                |          | National parks tickets        |
| Ŀ           | On route snacks                | [@]@     | Photo-video souvenir          |
| <b>B</b>    | Tips                           | ē        | Transfers                     |
|             | Visas                          |          |                               |