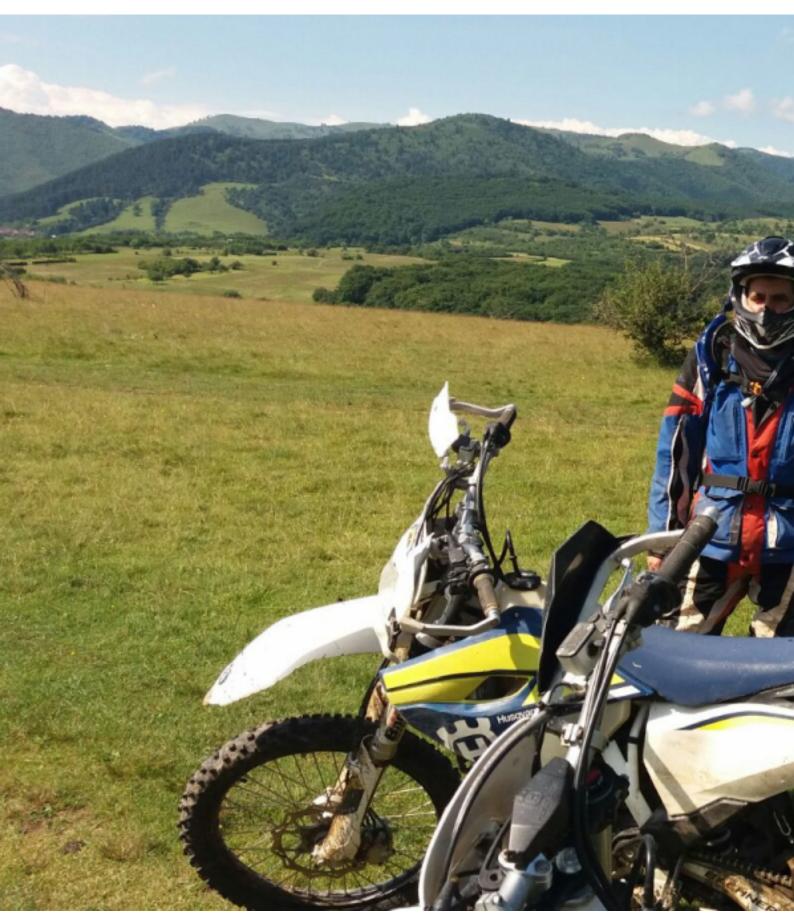

### ENDURO IN Transylvania.

In this option we propose a somewhat shorter route but also cheaper, We propose a 6-day outing of which 4 will go on an enduro motorcycle through the most remote areas of Transylvania. This route is of high level, it is a demanding route at a technical and physical level, but it brings incredible sensations to the riders who dare to come with us ... If you like the HARD ENDURO, this is your destination!