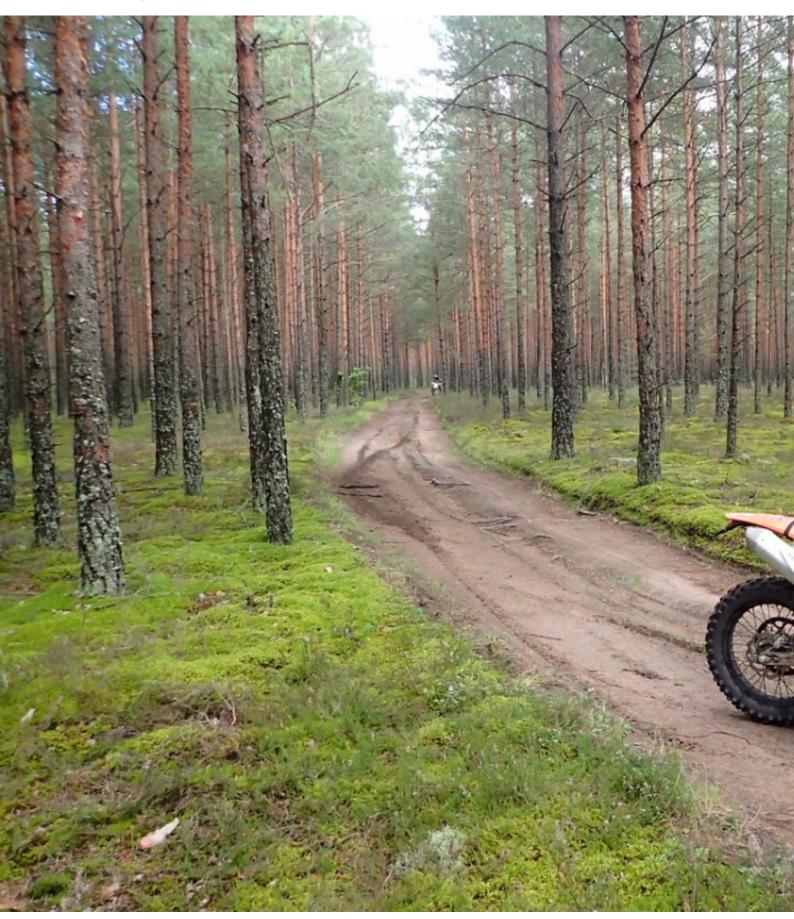

On this motorcycle trip of 7 days, we propose an enduro route through Finland that includes enduro routes in Jämsä, a very quiet city, well located. This city lives almost all year dedicated to the motor world. Having a network of trails of more than 500 km suitable for the enduro and with permission for this activity.

### 2 - Jämsä - Jämsä -

Today we have to start the ride, we will enjoy a good start that will last all morning in which we will enter the forest, alternating slow sections of logs, roots and rocks, with wide and fast trails to be able to catch a good rhythm. We will ride 4 hours during the morning ... The level of the participants will be taken into account to adapt the adventure to their possibilities, in addition to making stops to regroup the participants. Relax in the afternoon

#### 4 - Jämsä - Jämsä -

Today is presented as a very exciting day since we will do a longer route where we will find dificult traks and we can also enjoy a time trial in sand (between us). To finish we will have a good meal on the shore of the lake and a good bath for dessert.