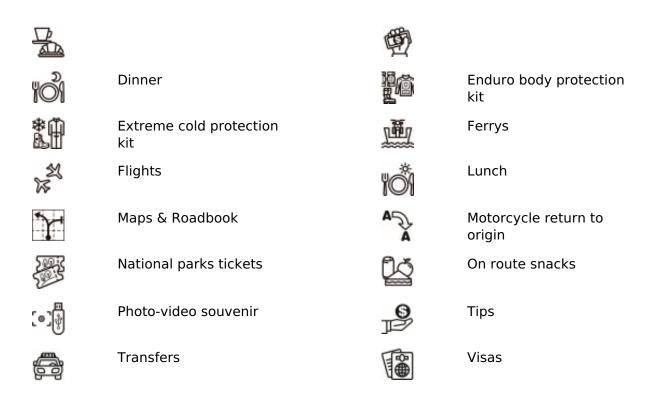

**7 - Jämsä - -**Depending on what time our flight leaves, they will take us to the train station to return to Helsinki to fly back home.

Motorcycle

| o<br>I<br>II. | Guide                                   |               | Basic insurance   |
|---------------|-----------------------------------------|---------------|-------------------|
|               | Hotel                                   | 14°6          | Local taxes       |
| 175           | Mechanic                                |               | Motorcycle rental |
| đ             | Non-Alcoholic beverages<br>water-coffee | ₽<br>D<br>III | Parking           |
|               | Petrol & oil                            | <b>₩</b> ®    | Spare motorcycle  |

# Not included

Support vehicle

Alcoholic beverages

Breakfast

Damage deposit