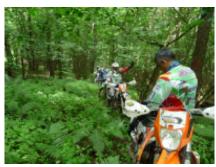

### 2 - Jämsä - Jämsä -

Today we have to start the ride, we will enjoy a good start that will last all morning in which we will enter the forest, alternating slow sections of logs, roots and rocks, with wide and fast trails to be able to catch a good rhythm. We will ride 4 hours during the morning ... The level of the participants will be taken into account to adapt the adventure to their possibilities, in addition to making stops to regroup the participants. Relax in the afternoon

#### 4 - Jämsä - Jämsä -

Today is presented as a very exciting day since we will do a longer route where we will find dificult traks and we can also enjoy a time trial in sand (between us). To finish we will have a good meal on the shore of the lake and a good bath for dessert.