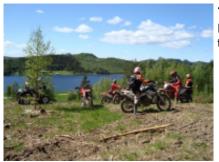

On this motorcycle trip of 7 days, we propose an enduro route through Finland that includes enduro routes in Jämsä, a very quiet city, well located. This city lives almost all year dedicated to the motor world. Having a network of trails of more than 500 km suitable for the enduro and with permission for this activity.

We will ride 4 days (3 mornings and 1 complete day)

Our stay is in luxury wooden houses facing Lake Pääijänne (the second longest in Finland, which measures 270km long and an average temperature during the summer months of  $22^{\circ}$ ). They are equipped with all the comforts and located inside a ski resort where you can perform more activities once the enduro route or rest days are finished. (if there is any desire) although our routes are adaptable to all levels. It is recommended to arrive in Finland in the morning, because if you arrive in the afternoon, you will lose your motorcycle trip and you will have to pay an extra night  $\in$  60

### 2 - Jämsä - Jämsä -

Today we have to start the ride, we will enjoy a good start that will last all morning in which we will enter the forest, alternating slow sections of logs, roots and rocks, with wide and fast trails to be able to catch a good rhythm. We will ride 4 hours during the morning ... The level of the participants will be taken into account to adapt the adventure to their possibilities, in addition to making stops to regroup the participants. Relax in the afternoon