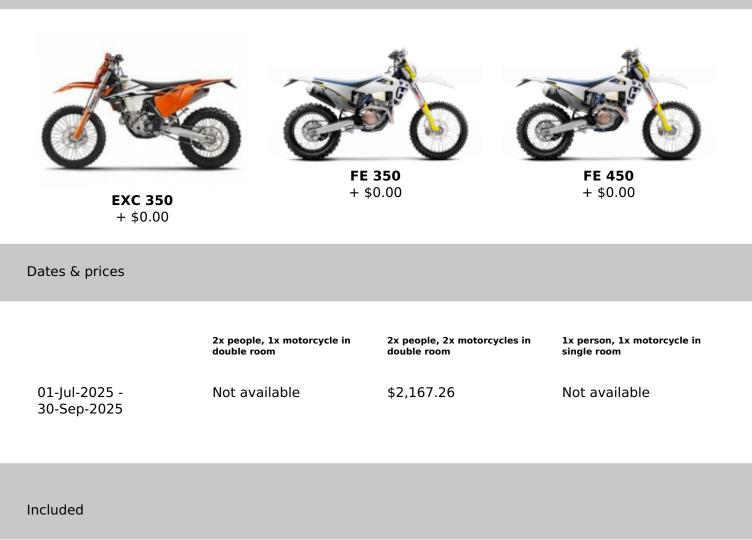

**7 - Jämsä - -**Depending on what time our flight leaves, they will take us to the train station to return to Helsinki to fly back home.

Motorcycle

| o<br>I<br>II. | Guide                                   |               | Basic insurance   |
|---------------|-----------------------------------------|---------------|-------------------|
|               | Hotel                                   | 14°6          | Local taxes       |
| 175           | Mechanic                                |               | Motorcycle rental |
| đ             | Non-Alcoholic beverages<br>water-coffee | ₽<br>D<br>III | Parking           |
|               | Petrol & oil                            | <b>₩</b> ®    | Spare motorcycle  |