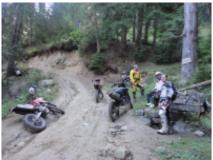

### 2 - Jämsä - Jämsä -

Today we have to start the ride, we will enjoy a good start that will last all morning in which we will enter the forest, alternating slow sections of logs, roots and rocks, with wide and fast trails to be able to catch a good rhythm. We will ride 4 hours during the morning ... The level of the participants will be taken into account to adapt the adventure to their possibilities, in addition to making stops to regroup the participants. Relax in the afternoon

#### 4 - Jämsä - Jämsä -

Today is presented as a very exciting day since we will do a longer route where we will find dificult traks and we can also enjoy a time trial in sand (between us). To finish we will have a good meal on the shore of the lake and a good bath for dessert.

#### 5 - Jämsä - Jämsä -

One more day we go out with the motorcycles to enjoy narrow and muddy roads, we will drive about 4 hours to eat again and spend the afternoon relaxing near the lake ...