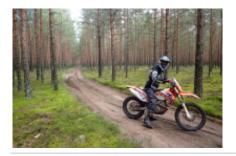

### 2 - Jämsä - Jämsä -

Today we have to start the ride, we will enjoy a good start that will last all morning in which we will enter the forest, alternating slow sections of logs, roots and rocks, with wide and fast trails to be able to catch a good rhythm. We will ride 4 hours during the morning ... The level of the participants will be taken into account to adapt the adventure to their possibilities, in addition to making stops to regroup the participants. Relax in the afternoon

#### 4 - Jämsä - Jämsä -

Today is presented as a very exciting day since we will do a longer route where we will find dificult traks and we can also enjoy a time trial in sand (between us). To finish we will have a good meal on the shore of the lake and a good bath for dessert.

#### 5 - Jämsä - Jämsä -

One more day we go out with the motorcycles to enjoy narrow and muddy roads, we will drive about 4 hours to eat again and spend the afternoon relaxing near the lake ...