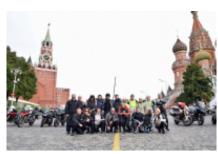

### 3 - Moscow - Valday - 400 km

In the morning we will go to the Red Square to take photos with the bikes. After that, we leave Moscow and head to Valday. We will have lunch somewhere in the middle of the day, most probably in Tver. Also we visit Valdaisky Iversky Svyatoozersky Bogoroditsky Monastery, one of the most praised places for Orthodox Russians. This night we will spend in the cozy hotel on the territory of the Valdai National Park. Here you will see the authentic household with meat and dairy products and have a chance to take Russian baths.