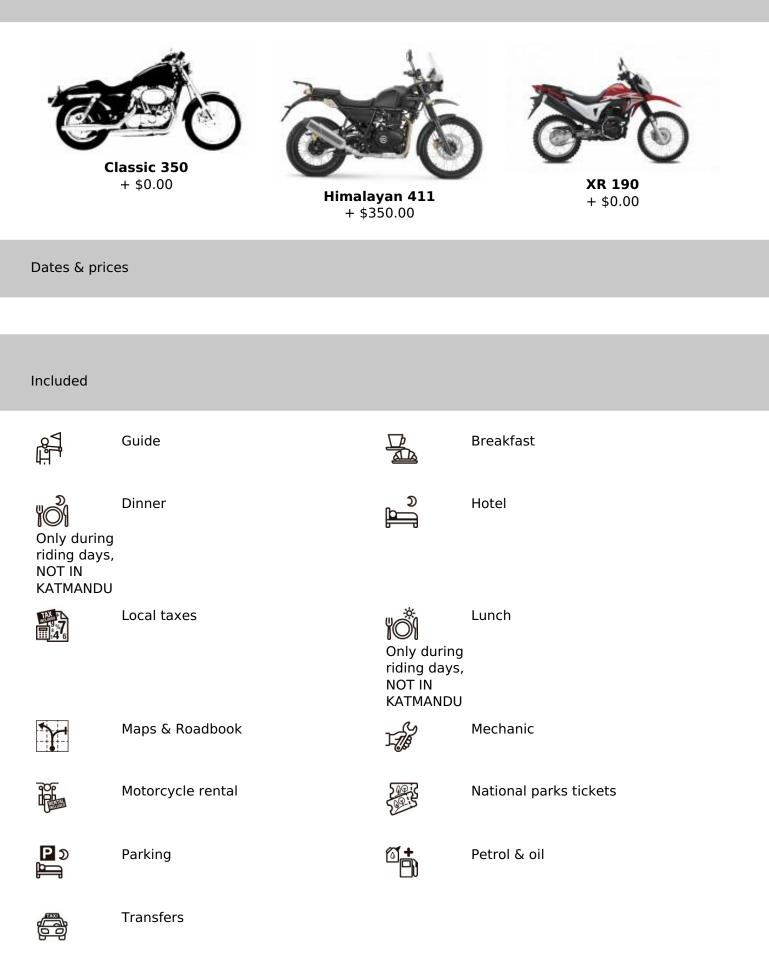

# Motorcycle dual-purpose and Adventure Nepal, road to Mustang on Royal Enfield 350

| CC       |             |                 |  |
|----------|-------------|-----------------|--|
| Duration | Difficulty  | Support vehicle |  |
| 7 días   | Normal-Hard | Nee             |  |
| Language | Guide       |                 |  |
| en       | Ja          |                 |  |
|          |             |                 |  |