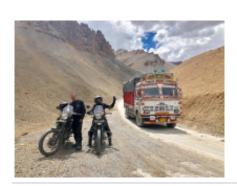

Come and enjoy the most thrilling motorbike tour through the scenic and lovely countryside of Nepal. Ride the popular Annapurna trekking trail and discover the hundreds of years old monasteries, caves, local tribes, and scenic beauties, including the world's deepest gorge of the Kali Gandaki River. Discover the fantastic view from Muktinath and Jomsom experience the real-life and adventure of Nepal and make memories for a lifetime in our Mustang motorcycle tour!