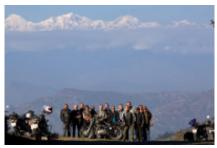

Come and enjoy the most thrilling motorbike tour through the scenic and lovely countryside of Nepal. Ride the popular Annapurna trekking trail and discover the hundreds of years old monasteries, caves, local tribes, and scenic beauties, including the world's deepest gorge of the Kali Gandaki River. Discover the fantastic view from Muktinath and Jomsom experience the real-life and adventure of Nepal and make memories for a lifetime in our Mustang motorcycle tour!