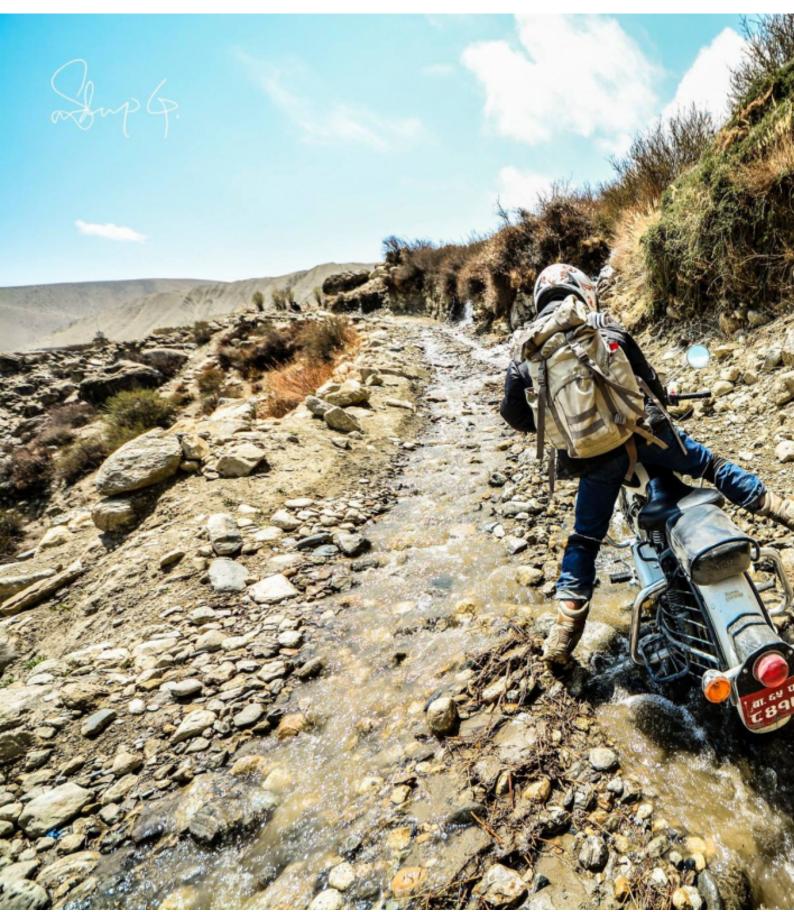

#### 3 - Pokhara - Kalopani - 110

Day 3: Pokhara to Kalopani (110 kilometers / 68.3 miles) You will ride to Kalopani on 65 kilometers of blacktopped roads and 45 kilometers of dirt roads. You will experience amazing mountain views.

#### 4 - Kalopani - Muktinath - 70

Kalopani to Muktinath (68 kilometers / 42.2 miles) You will ride to Muktinath, at 3800 meters high and make a stop for lunch at Jomsom, at 2680 meters. You will enjoy amazing scenery and landscapes.

#### 5 - Muktinath - Tatopani - 130

Muktinath to Marpha to Tatopani You will explore Marpha for the first half of the day. After lunch, you will ride to Tatopani and enjoy the natural hot springs.