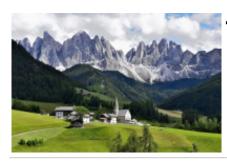

# **Motorcycle dual-purpose and Adventure The wonderful Dolomites**

Duration Difficulty Support vehicle

7 días Normal Nee

Language Guide

en,es,fr,de,it Nee

The Dolomites, the mountains par excellence, characterized by a pinkish white that takes on different colors depending on the time of day, are the destination of this autonomous trip. An experience for continuous alpine hunting passes through many of these famous, others a little less, going through some of the most beautiful and suggestive natural contexts, recognized as a World Heritage Site by UNESCO. An itinerary of a few days where the pleasure and joy of riding a motorcycle become a daily and satisfying necessity, which can only partially, although in a somewhat impressed way, be tempered by the spectacular nature of the landscapes. It is possible to extend the experience with a few more days available: one for one of Europe's smooth roads, the Stelvio Pass, which will be forced to include the Gavia Pass, our favorite; the other for a panoramic loop of Lake Garda, one of the most popular tourist destinations, surrounded by rugged mountains.