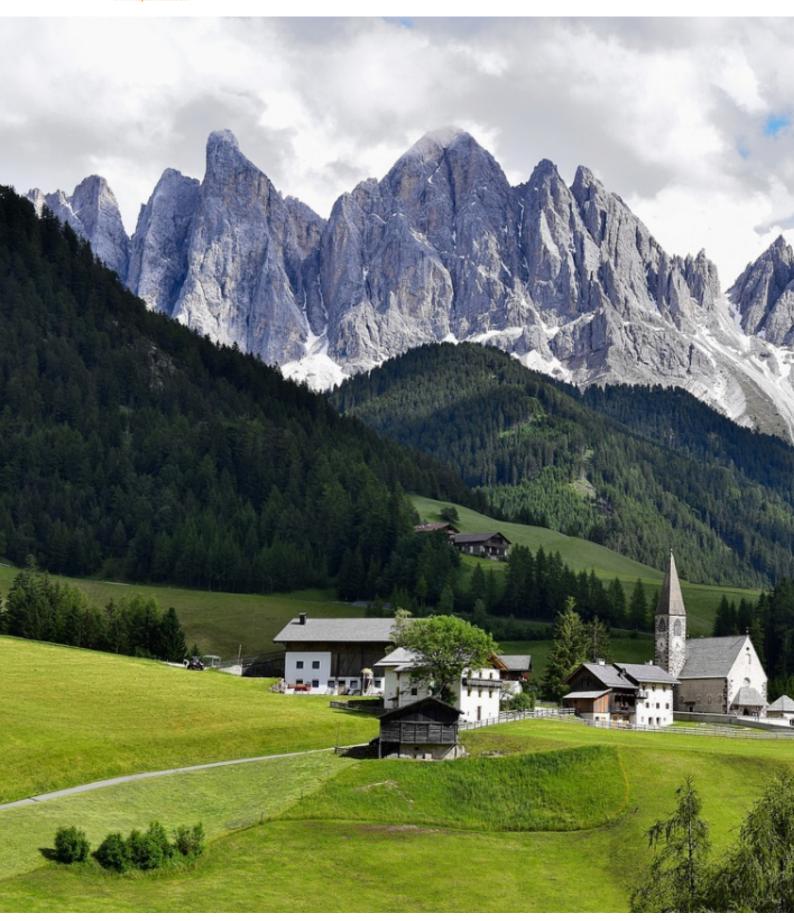

# **Motorcycle dual-purpose and Adventure The wonderful Dolomites**

Duration Difficulty Support vehicle

7 días Normal Nee

Language Guide

en,es,fr,de,it Nee

The Dolomites, the mountains par excellence, characterized by a pinkish white that takes on different colors depending on the time of day, are the destination of this autonomous trip. An experience for continuous alpine hunting passes through many of these famous, others a little less, going through some of the most beautiful and suggestive natural contexts, recognized as a World Heritage Site by UNESCO. An itinerary of a few days where the pleasure and joy of riding a motorcycle become a daily and satisfying necessity, which can only partially, although in a somewhat impressed way, be tempered by the spectacular nature of the landscapes. It is possible to extend the experience with a few more days available: one for one of Europe's smooth roads, the Stelvio Pass, which will be forced to include the Gavia Pass, our favorite; the other for a panoramic loop of Lake Garda, one of the most popular tourist destinations, surrounded by rugged mountains.