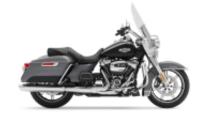

**V7 Stone 800** + \$0.00

Monster 797 + \$409.72

**Road King Street Classic Class** + \$702.37

R 1200 RT + \$468.25

Multistrada 950 V2 + \$409.72

**Scrambler Icon 800** + \$234.12

F 850 GS + \$234.12

R 1250 GS LC + \$585.31