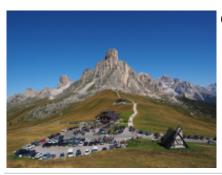

# **Motorcycle dual-purpose and Adventure The wonderful Dolomites**

Duration Difficulty Support vehicle

7 días Normal Nee

Language Guide

en,es,fr,de,it Nee

The Dolomites, the mountains par excellence, characterized by a pinkish white that takes on different colors depending on the time of day, are the destination of this autonomous trip. An experience for continuous alpine hunting passes through many of these famous, others a little less, going through some of the most beautiful and suggestive natural contexts, recognized as a World Heritage Site by UNESCO. An itinerary of a few days where the pleasure and joy of riding a motorcycle become a daily and satisfying necessity, which can only partially, although in a somewhat impressed way, be tempered by the spectacular nature of the landscapes. It is possible to extend the experience with a few more days available: one for one of Europe's smooth roads, the Stelvio Pass, which will be forced to include the Gavia Pass, our favorite; the other for a panoramic loop of Lake Garda, one of the most popular tourist destinations, surrounded by rugged mountains.