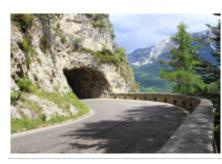

# **Motorcycle dual-purpose and Adventure The wonderful Dolomites**

Duration Difficulty Support vehicle

7 días Normal Nee

Language Guide

en,es,fr,de,it Nee

The Dolomites, the mountains par excellence, characterized by a pinkish white that takes on different colors depending on the time of day, are the destination of this autonomous trip. An experience for continuous alpine hunting passes through many of these famous, others a little less, going through some of the most beautiful and suggestive natural contexts, recognized as a World Heritage Site by UNESCO. An itinerary of a few days where the pleasure and joy of riding a motorcycle become a daily and satisfying necessity, which can only partially, although in a somewhat impressed way, be tempered by the spectacular nature of the landscapes. It is possible to extend the experience with a few more days available: one for one of Europe's smooth roads, the Stelvio Pass, which will be forced to include the Gavia Pass, our favorite; the other for a panoramic loop of Lake Garda, one of the most popular tourist destinations, surrounded by rugged mountains.