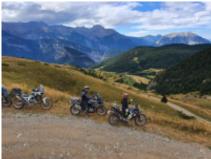

We propose it 100% off road

We will drive 1,400 km through the most beautiful areas of the Pyrenees, we will sleep in good hotels, we will have a 4x4 for assistance, a guide on his own motorcycle and much more ... This route is designed for groups of 6 or more participants

### 2 - Roses - Camprodon - 224

The exciting 1st stage, runs through an unbeatable variety of terrain, between holm oak forests, sandbanks and vertical firebreaks, we will leave the Mediterranean behind us entering the volcanic area of La Garrotxa, which with its humid trails, deep beech and ancient oak groves, We will approach the foot of the Canigó massif and the Vallter ski area, where we will spend the night and taste the native mountain cuisine.

#### 3 - Camprodon - Andorra la Vella - 268

From the Vallter ski area, we will cross the two great mountain ranges of the Cadí and the Moixeró, which, joined by the Col de Tancalaporta, form an impressive mountain barrier at the junction between the Pre-Pyrenees and the Pyrenees. Forests, broken roads, deep valleys and lost villages ... asphalt link to Andorra where we will spend the night and taste the native mountain cuisine.