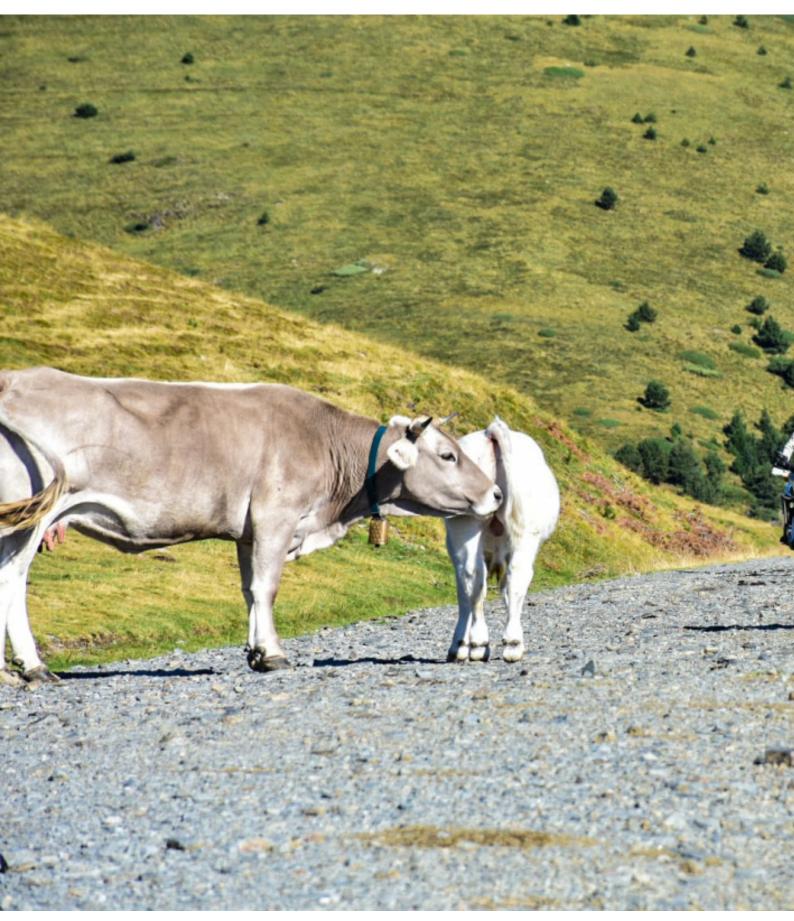

# 7 - Sos del Rey Católico - Hondarribia - 262

Between dry fields and undulating mountains, we cross the Yesa reservoir by a link on the Camino de Santiago. We penetrate through humid roads in the Roncal valley with its rich cattle hut and cheese tradition. The forests of the Salazar Valley and its emblematic Ochagavía lead us to a twisty asphalt link to the foot of Roncesvalles and Los Aldudes Francés, where we will follow the GR11 paths or the asphalt links between the numerous mugas of Spain and France, to the Cantabrian beach in Hendaye, end of trip and goal accomplished. Accommodation and farewell dinner.