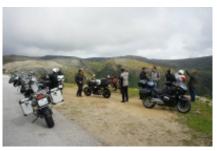

Support vehicle

vee

This Tour combines the history and tradition of two countries!

The central regions of Portugal and Spain have a lot to offer and deserve an extended stay.

During the day, the route is a succession of climbs and descents, in high mountain roads. The Serra da Estrela, Serra de Gredos, Serra da Gata or Peña de Francia are some of the incredible places we have included in this Tour.

Historical cities such as Ávila and Plasência are a must-see in this great adventure!

Wanna go for a ride?