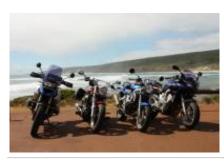

Motorcycle dual-purpose and Adventure Australia, from Melbourne to Brisbane self guided

# Motorcycle dual-purpose and Adventure Australia, from Melbourne to Brisbane self

guided

Duration Difficulty Support vehicle

14 días Normal Nee

Language Guide

en,es,fr,de,it Nee

Two weeks driving through Australia seem enough if we consider everything we are going to discover along the way. Starting with the famous Great Ocean Road, through the Grampians National Park and in the Victoria Highlands. Roll through the majestic snowy mountains and up to the cultural center of Sydney.