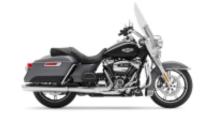

9 - Blue Mountains - Hunter Region -

10 - Hunter Region - Armidale -

11 - Armidale - Waterfall Way -

12 - Waterfall Way - Byron Bay -

14 - Gold Coast - -

F 700 GS + \$0.00

DL 650 V Strom + \$0.00

**Road King Street Classic Class** + \$262.56