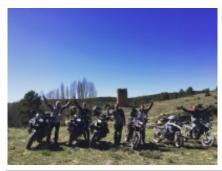

Motorcycle trip through Spain, off-road tour in three stages, three intense days in which we will travel the mountains of Albacete, Alicante and Valencia respectively, in days of approximately 150 km along tracks of various levels of difficulty, without exceeding our own limits and with adequate and pertinent security measures for this type of trip.

**4 - Albaida, Province of Valencia - Valencia - 130** Departure 3rd STAGE Picnic lunch on route Valencia Hotel restaurant food Farewell

**790 Adventure** + \$523.35

My own motorbike + \$0.00

Dates & prices