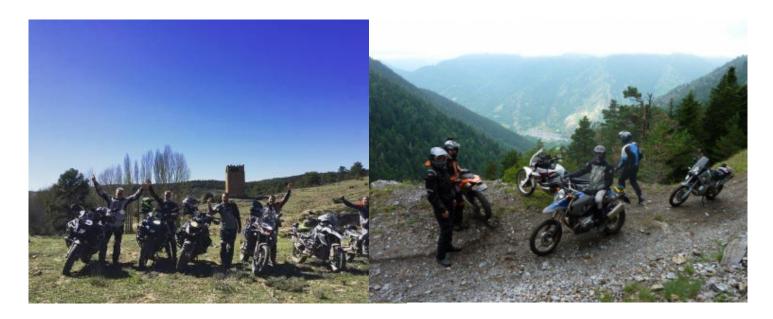

Motorcycle trip through Spain, off-road tour in three stages, three intense days in which we will travel the mountains of Albacete, Alicante and Valencia respectively, in days of approximately 150 km along tracks of various levels of difficulty, without exceeding our own limits and with adequate and pertinent security measures for this type of trip.