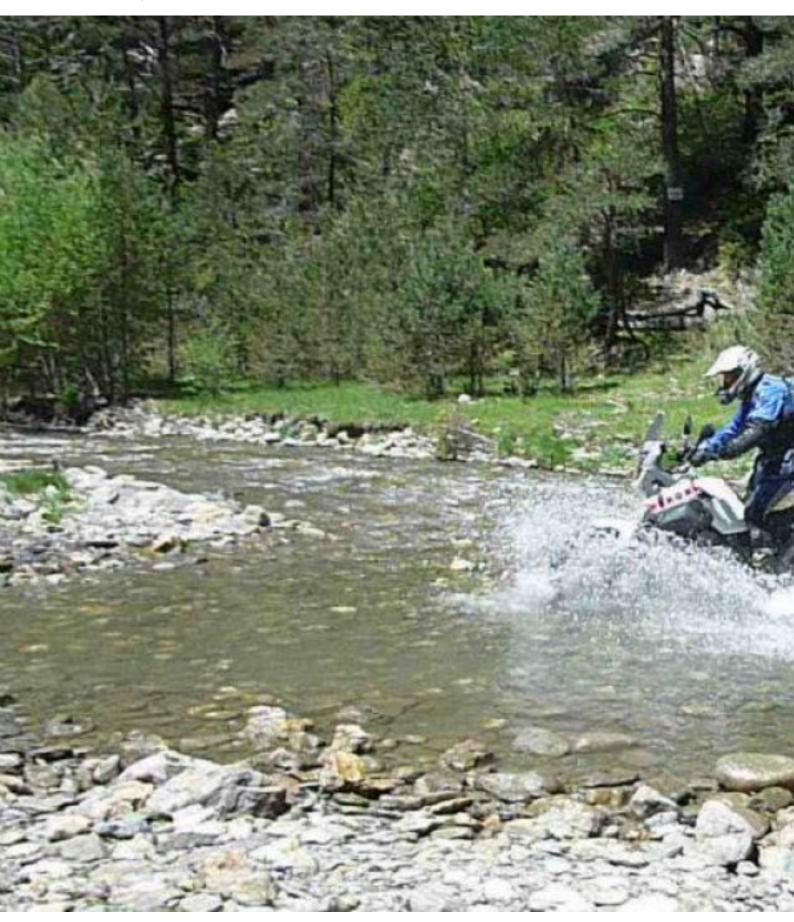

Motorcycle trip through Spain, off-road tour in three stages, three intense days in which we will travel the mountains of Albacete, Alicante and Valencia respectively, in days of approximately 150 km along tracks of various levels of difficulty, without exceeding our own limits and with adequate and pertinent security measures for this type of trip.