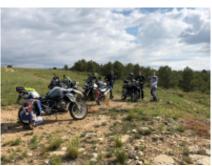

Motorcycle trip through Spain, off-road tour in three stages, three intense days in which we will travel the mountains of Albacete, Alicante and Valencia respectively, in days of approximately 150 km along tracks of various levels of difficulty, without exceeding our own limits and with adequate and pertinent security measures for this type of trip.

2 - Albaida, Province of Valencia - Albacete - 180 Departure 1st STAGE Lunch picnic en route Albacete Visits emblematic sites province Albacete Rest in hotel

**3 - Albaida, Province of Valencia - Alicante - 200** Departure 2nd STAGE Picnic lunch en route Alicante Visits emblematic sites province Alicante Rest in hotel