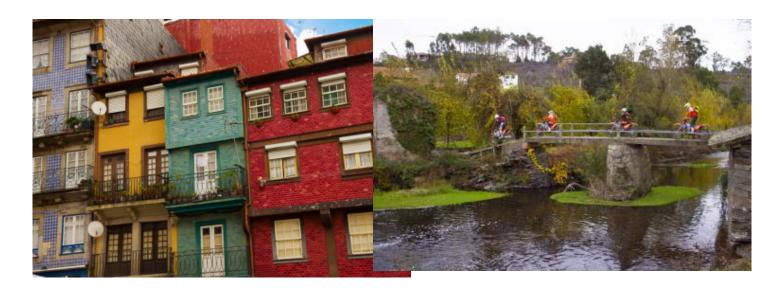

#### A MOTORCYCLE TOUR WITH ADRENALINE, HERITAGE AND MODERNITY

This Enduro tour begins in the Porto city center. After a short 15-minute ride up the banks of the Douro, at Serra de Valongo, the offroad experience begins through the famous trails of the Extreme XL Lagares.

This tour will provide some unique experiences, not just in the mountains but while you are in Porto, a cosmopolitan city, known for its hospitality, food & wine and diverse cultural life. The mix of heritage and modernity makes Porto a city filled with charm and contrasts. A vibrant destination where amazing restaurants and excellent Douro wines are never far, as well as an internationally renowned nightlife.