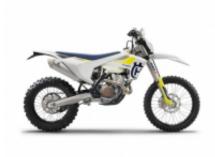

# Motorcycle Enduro off Road tour Georgia, Enduro off Road Kazbegi Shatili

DurationDifficultySupport vehicle6 díasNormal-HardJaLanguageGuideenJa

We propose you this route through the Georgian Caucasus, on Husqvarna 701 motorcycles and also in Buggy Polaris RZR.

### 6 - Tbilisi - Tbilisi - 0

DEPARTURE - Transfer from hotel to Tbilisi airport.

**TE 350** + \$0.00

RZR XP® 4 1000 EPS + \$232.45

Dates & prices