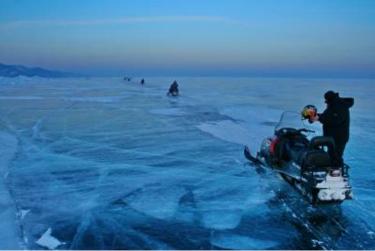

## 3 - Vydrino - Bolshiye Koty -

Listvianka - Vydrino Early breakfast in the hotel. Transfer to the snowmobiling centre. Equipment (helmet, balaclava, gloves, pants and jacket). Start of the snowmobile itinerary by the ice. Today, we will start the itinerary to the east coast of the lake. In the morning, we Shumikha village. Then, we will cross the lake to its eastern shore to the village Novo-Snejhnaya. Accommodation in the hotel. snowmobiles (1 \*Accompanied by 2 instructors. person) hotel twin

#### 5 - Irkutsk - Irkutsk -

Bolshiye Koty - Breakfast in the hotel. Start of the ititnerary to the Baikal shore. Today, we make Lake Baikal crossing till the cape Kadilny - here the ice ice is absolutely pure and smooth as a mirror. We will make some stop-overs for making photos. Then, we go along snowmobiles (1 hostess will prepare for us a tasty hot lunch! snowmobile per Accommodation in the hotel of teh city. Dinner in the restaurant of the hotel. minibus \*About 120 km on snowmobile per this day. hotel "Europe" (twin room)