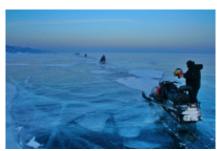

## 3 - Vydrino - Bolshiye Koty -

Listvianka - Vydrino Early breakfast in the hotel. Transfer to the snowmobiling centre. Equipment (helmet, balaclava, gloves, pants and jacket). Start of the snowmobile itinerary by the ice. Today, we will start the itinerary to the east coast of the lake. In the morning, we Shumikha village. Then, we will cross the lake to its eastern shore to the village Novo-Snejhnaya. Accommodation in the hotel. snowmobiles (1 \*Accompanied by 2 instructors. person) hotel twin

#### 5 - Irkutsk - Irkutsk -

Bolshiye Koty - Breakfast in the hotel. Start of the ititnerary to the Baikal shore. Today, we make Lake Baikal crossing till the cape Kadilny - here the ice ice is absolutely pure and smooth as a mirror. We will make some stop-overs for making photos. Then, we go along snowmobiles (1 hostess will prepare for us a tasty hot lunch! snowmobile per Accommodation in the hotel of teh city. Dinner in the restaurant of the hotel. minibus \*About 120 km on snowmobile per this day. hotel "Europe" (twin room)