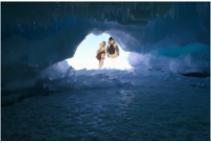

#### 2 - Listvyanka - Listvyanka -

Listvianka - Peschanaya bay - Listvianka Breakfast in the hotel. Transfer to the village port. Embarkation on the hovercraft (air-cushion vehicle). Departure alogn the west coast of Lake Baikal to the north. During this jorney, we will make some stop-overs in the most picturesque places: Kadilny cape, littel fisherman's village Boshiye Koty, and of course Peschanaya bay - all forms of the Baikal ice: ice-covered caves, torosses and endless fields of the transparent ice. Picnic en plein air (lunch boxes with hot tea). In the afternoon, return to the village of Listvianka. Dinner and overnight in the hotel. private minibus / hovercraft hotel "Undina" (twin comfortable room)